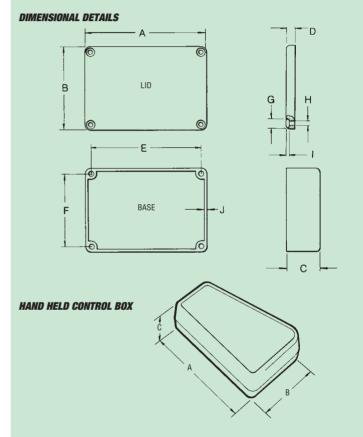

# Ordering information

| Ordoning init | Jiiiation |                   |     |    |     |      |      |     |     |       |     |         |
|---------------|-----------|-------------------|-----|----|-----|------|------|-----|-----|-------|-----|---------|
| Type          | Colour    | Colour Dimensions |     |    |     |      |      |     |     | Order |     |         |
|               |           | Α                 | В   | С  | D   | Е    | F    | G   | Н   | 1     | J   | code    |
| *             | Black     | 72                | 50  | 20 | 5   | 65,5 | 43,5 | 5,8 | 3,2 | 1,6   | 1,6 | 75-1413 |
| 1*            | White     | 72                | 50  | 20 | 5   | 65,5 | 43,5 | 5,8 | 3,2 | 1,6   | 1,6 | 75-1469 |
| II            | Black     | 120               | 80  | 30 | 6,5 | 106  | 66   | 6,5 | 3,5 | 2,5   | 2,0 | 75-2860 |
| III           | Black     | 180               | 110 | 49 | 7,5 | 164  | 94   | 6,5 | 3,5 | 2,5   | 2,5 | 75-2861 |

<sup>\*</sup>Note: Supplied in a pack of mouldings for 10 boxes

## HAND HELD CONTROL BOX

# Ordering information

| Description     | Qty |      | Order |      |         |
|-----------------|-----|------|-------|------|---------|
|                 |     | Α    | В     | С    | code    |
| Hand held boxes | 10  | 94.0 | 61.0  | 27.1 | 75-1799 |