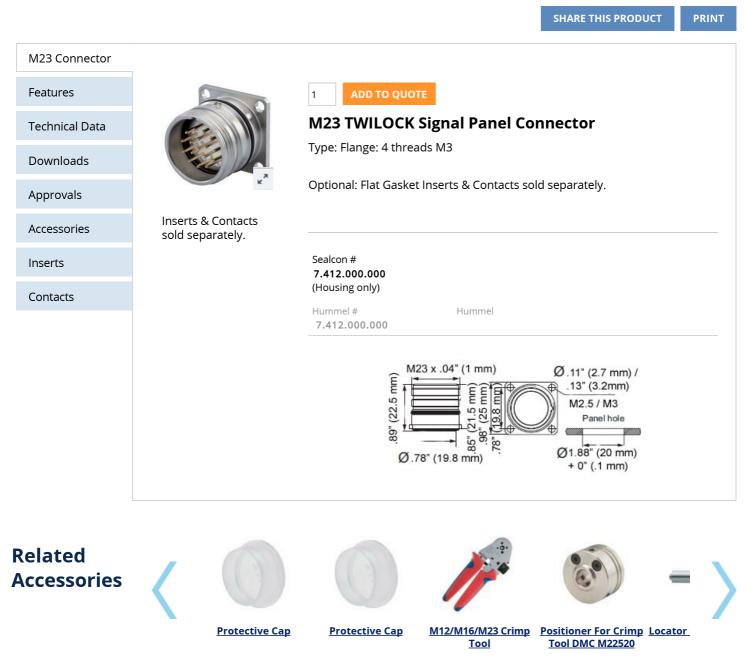

YOU ARE HERE: <u>Home > Product Selection > Circular Connectors > TWILOCK M16 & M23</u> > <u>M23 Panel Front Mounting Signal Connector</u> > <u>Male Thread</u> > <u>7.412.000.000</u>

## M23 TWILOCK Signal Connector - Panel, Male Thread





## E HI-TECH CONTROLS, INC.

Your One Stop Solution For Cable & Wire Accessories!

<u>VISIT OUR SISTER</u> COMPANY HI-TECH CONTROLS, INC.

> Strain Relief Fittings

> Circular Connectors

- > <u>Hazloc Cable Glands</u> > <u>Conduit System</u>
  - > <u>Thread Adapters,</u> <u>Enlargers & Reducers</u>

Industrial Enclosures

- > <u>Accessories</u>
- ><u>Technical</u>
- > <u>Resources</u> > <u>About Us</u>
- <u>& Reducers</u> > <u>Contact</u>
  - ><u>Blo</u>g
- ≥<u>Site Map</u>
- > <u>Copyright</u>
- > <u>Privacy Policy</u>

## 

| 7374 S. Eagle Street  | 800-456-9012 | Toll Free |
|-----------------------|--------------|-----------|
| Centennial, CO 80112- | 303-699-1135 | Phone     |
| A                     | 303-680-5344 | Fax       |