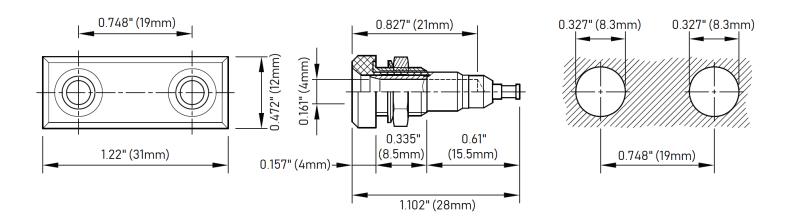

## Model 73101 Panel Mount Double 4mm Banana Jack

## **Features**

- Convenient one-piece rigid design
- Insulated 4mm double banana jack
- Ideal for screw-mounting onto pre-drilled panels
- Solder turrets for solder connections
- Machined brass
- Includes double banana jack, hex nuts, and washer

## **Ratings**

Voltage: 30 V AC / 60 V DC

Current: 25 A

Where to Buy: www.pomonaelectronics.com

All dimensions are in inches. Tolerances (except noted):  $.xx = \pm .02$ " (,51 mm),  $.xxx = \pm .005$ " (,127 mm). All specifications are to the latest revisions. Specifications are subject to change without notice. Registered trademarks are the property of their respective companies.