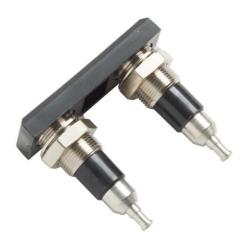

## Model 73101 Panel Mount Double 4mm Banana Jack

## **Features**

- Convenient one-piece rigid design
- Insulated 4mm double banana jack
- Ideal for screw-mounting onto pre-drilled panels
- Solder turrets for solder connections
- Machined brass
- Includes double banana jack, hex nuts, and washer