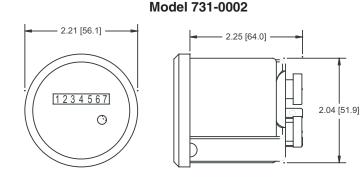

----------------------------------------------------------------|
| Power:<br>Termination: | 1.4 to 15mA<br>1⁄4" [6.3mm] quick connect | Temperature:<br>Vibration: | -40°F to +176°F [-40°C to 80°°C]<br>+/- 0.5mm amplitude @ 45Hz |
| Mounting:              | Stirrup<br>1.4 to 15mA                    | Rear terminals:            | IP 00 - rear                                                   |
| voltage:               | 10-00000                                  | From panel.                | IF 05 - IIUIIL                                                 |

# 731-0002Flush Round, 10-80VDC, ¼" [6.3mm] quick connect, 99999.99h, chrome bezel

731-0004 Flush-Round, 10-80VDC, 1/4" [6.3mm] quick connect, 99999.99h, black plastic bezel

\* All items are normally in factory stock.

#### Dimensions



## **Applications**

Medical Equipment



Utility Vehicles



# www.redingtoncounters.com