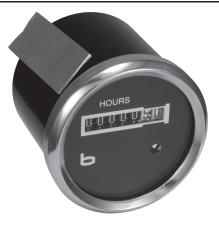

# 731-0002Flush Round, 10-80VDC, ¼" [6.3mm] quick connect, 99999.99h, chrome bezel

731-0004 Flush-Round, 10-80VDC, 1/4" [6.3mm] quick connect, 99999.99h, black plastic bezel

\* All items are normally in factory stock.