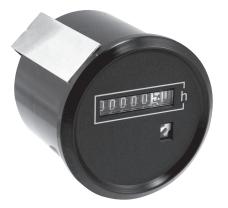

# 731-0002Flush Round, 10-80VDC, ¼" [6.3mm] quick connect, 99999.99h, chrome bezel

731-0004 Flush-Round, 10-80VDC, 1/4" [6.3mm] quick connect, 99999.99h, black plastic bezel

\* All items are normally in factory stock.