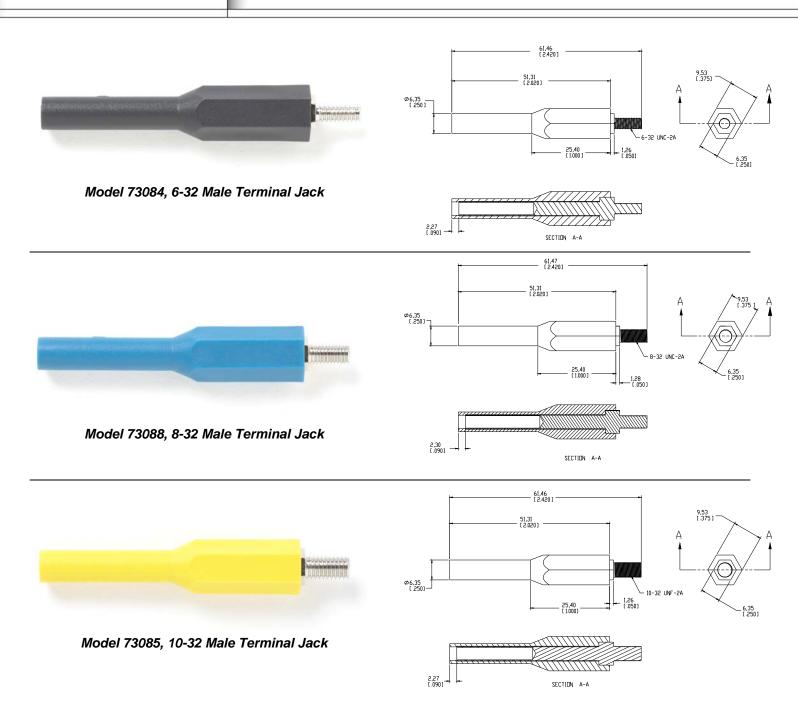

### Model 73084, 73085, 73086, 73088

Terminal Jacks, Male Threads 6-32, 8-32, 10-32, Female Threads 6-32

Torque In/Lb.: **73084**: 7

**73085**: 20 **73086**: 20 **73088**: 16

## Model 73084, 73085, 73086, 73088

Terminal Jacks, Male Threads 6-32, 8-32, 10-32, Female Threads 6-32