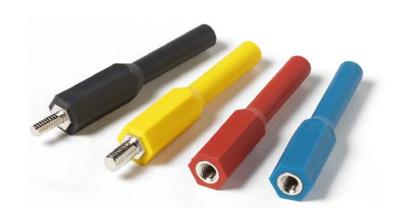

### Model 73084, 73085, 73086, 73088

Terminal Jacks, Male Threads 6-32, 8-32, 10-32, Female Threads 6-32

## Model 73084, 73085, 73086, 73088

Terminal Jacks, Male Threads 6-32, 8-32, 10-32, Female Threads 6-32

# **Ordering Information**

Model: 73084, 73085, 73086, 73088

Standard Colors: -0 Black, -2 Red, -4 Yellow, -6 Blue

Ordering Example: 73084-2, (73084 terminal jack with Red insulation)

**USA:** Sales: 800-490-2361