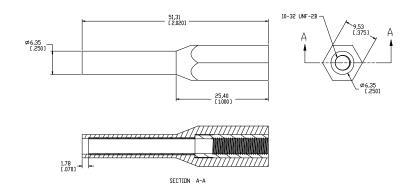

#### **Dimensions**

Model 73086, 10-32 Female Terminal Jack

**USA:** Sales: 800-490-2361

Technical Support: <a href="mailto:technicalsupport@pomonatest.com">technicalsupport@pomonatest.com</a>

Fax: 425-446-5844

**Europe**: 31-(0) 40 2675 150 **International**: 425-446-5500

Where to Buy: www.pomonaelectronics.com

All dimensions are in inches. Tolerances (except noted):  $.xx = \pm .02$ " (,51 mm),  $.xxx = \pm .005$ " (,127 mm). All specifications are to the latest revisions. Specifications are subject to change without notice. Registered trademarks are the property of their respective companies.