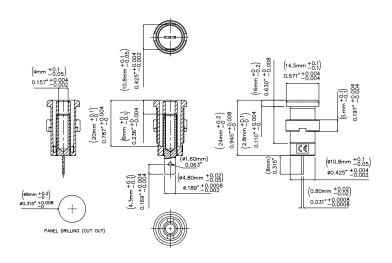

All dimensions are in inches. Tolerances (except noted):  $.xx = \pm .02$ " (,51 mm),  $.xxx = \pm .005$ " (,127 mm). All specifications are to the latest revisions. Specifications are subject to change without notice. Registered trademarks are the property of their respective companies.