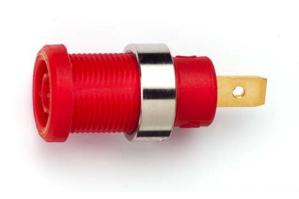

## Models 72913 Panel Mt IEC1010 4mm (0.16in) jack for sheathed banana

## **Features**

 Panel Mt IEC1010 4mm (0.16in) jack for sheathed banana plugs.

## **Materials**

Body: Polyamide.Nut: Nickel plated

Solder Tab: Gold plated Nickel brass.

Model: 72913-Color sold in packages of 10 pieces. Available colors: Black (-0), Red (-2)

Ordering Information

Model: 72913-Color sold in packages of 10 pieces