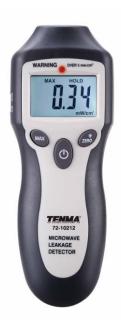

## Tenma 72-10212 Microwave Leakage Detector

| Features                                                                      |
|-------------------------------------------------------------------------------|
| LCD Digital readout                                                           |
| Leakage volume in dangerous zone will sound 'beeping' and a red lamp flashing |
| Human factor engineering design is suitable for the operation of both hands   |
| High sensitivity to the microwave                                             |
| Excellent reliability and high precision                                      |

| Specifications |                                                  |
|----------------|--------------------------------------------------|
| Calibrated     | At 2450MHZ                                       |
| Range          | 0-9.99mW / cm2                                   |
| Warning value  | 5.0mW / cm2                                      |
| Accuracy       | +-1mW                                            |
| Power source   | 9V battery                                       |
| Battery life   | 1 year minimum for routine checking once a month |