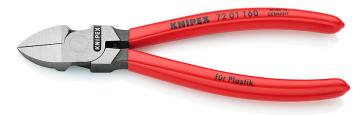

## 72 01 160

## **Diagonal Cutter for plastics**

- Cutting face flush ground
- For nearly flush cutting of moulded plastic components from sprues
- Cuts soft materials such as lead in a flush cut
- With opening spring
- Vanadium electric steel; forged, oil-hardened
- With elongated cutting edge
- Improved transmission ratio for 25 % more cutting performance

| Article No.  | 72 01 160      |
|--------------|----------------|
| EAN          | 4003773041245  |
| Head         | polished       |
| Handles      | plastic coated |
| Style        | 0              |
| Length mm    | 160            |
| Net weight g | 164            |