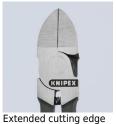

## **Diagonal Cutter for plastics**

- Cutting face flush ground
- For nearly flush cutting of moulded plastic components from sprues
- Cuts soft materials such as lead in a flush cut
- With opening spring
- Vanadium electric steel; forged, oil-hardened
- With elongated cutting edge
- Improved transmission ratio for 25 % more cutting performance

(5 mm) - improved transmission (+ 25 %)

technical change and errors excepted