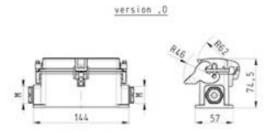

### Bottom BAS GUT GR 24 M25 A1

revos BASIC size 24 closed-bottom base with 2 threaded collars M25, with cover, single locking lever  $\,$ 

| Art.No.    | 71.340.2435.1 |
|------------|---------------|
| EAN        | 4015573624924 |
| Order unit | 1 pieces      |

#### Model

| DIN-size               | 24                      |
|------------------------|-------------------------|
| Model                  | Surface mounting (base) |
| Locking mechanism      | Single locking lever    |
| Cable entry            | Two-sided               |
| Type of cable          | Thread                  |
| With cable screw gland | No                      |
| Thread size M          | 25                      |
| Thread size PG         |                         |
| Hinged lid             | Yes                     |
| EMC-version            | No                      |