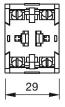

# EAO – Your Expert Partner for **Human Machine Interfaces**

# 704.910.2 - Switching element

## 704.910.2 - Switching element



Attention: The preview is based on a sample product. This can differ from your current configuration.

#### **Other Attributes**

Weight 0,021 kg

## **Connection Method**

Terminal Screw terminal

## Switching element

Switching voltage 500 V AC Switching current 10 A

Switching system Slow-make switching element

Contact material Silver Contacts 1 NC

e a o

Stand: 18.08.2017

# EAO – Your Expert Partner for **Human Machine Interfaces**

# 704.910.2 - Switching element

## **Dimensions**





# Wiring diagram



#### **Additional information**

For the third switching element the terminal marking insert is to be ordered separately

Stand: 18.08.2017