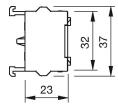

# EAO – Your Expert Partner for **Human Machine Interfaces**

# 704.910.2 - Switching element

## 704.910.2 - Switching element



Attention: The preview is based on a sample product. This can differ from your current configuration.

#### **Other Attributes**

Weight 0,021 kg

## **Connection Method**

Terminal Screw terminal

## Switching element

Switching voltage 500 V AC Switching current 10 A

Switching system Slow-make switching element

Contact material Silver Contacts 1 NC

e a o

Stand: 18.08.2017

# EAO – Your Expert Partner for **Human Machine Interfaces**

# 704.910.2 - Switching element

## **Dimensions**





# Wiring diagram



#### **Additional information**

For the third switching element the terminal marking insert is to be ordered separately

Stand: 18.08.2017