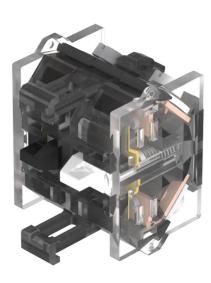

# 704.910.2 - Switching element

## 704.910.2 - Switching element

Attention: The preview is based on a sample product. This can differ from your current configuration.

## Switching element

Switching voltage 500 V AC Switching current 10 A

Switching system Slow-make switching element

Contact material Silver Contacts 1 NC

e a o

Stand: 18.08.2017