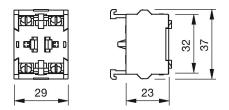

# EAO – Your Expert Partner for Human Machine Interfaces

# 704.910.1 - Switching element

### 704.910.1 - Switching element



Attention: The preview is based on a sample product. This can differ from your current configuration.

#### Other Attributes Weight

0,021 kg

Connection Method Terminal

#### Switching element

Switching voltage Switching current Switching system Contact material Contacts Screw terminal

500 V AC 10 A Slow-make switching element Silver 1 NO



# EAO – Your Expert Partner for Human Machine Interfaces

# 704.910.1 - Switching element

## Dimensions



### Wiring diagram



### Additional information

For the third switching element the terminal marking insert is to be ordered separately