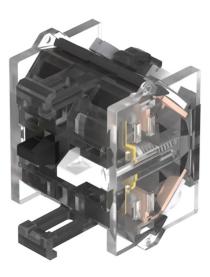

### 704.910.1 - Switching element

Attention: The preview is based on a sample product. This can differ from your current configuration.

#### Switching element

Switching voltage Switching current Switching system Contact material Contacts Screw terminal

500 V AC 10 A Slow-make switching element Silver 1 NO