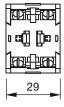

## EAO – Your Expert Partner for **Human Machine Interfaces**

## 704.900.1 - Switching element

### 704.900.1 - Switching element



Attention: The preview is based on a sample product. This can differ from your current configuration.

#### **Other Attributes**

Weight 0,021 kg

### **Connection Method**

Terminal Screw terminal

### Switching element

Switching voltage 500 V AC Switching current 10 A

Switching system Snap-action switching element

Contact material Silver
Contacts 1 NO

eao 🔳

Stand: 17.08.2017

# EAO – Your Expert Partner for **Human Machine Interfaces**

### 704.900.1 - Switching element

### **Dimensions**





### Wiring diagram



### **Additional information**

For the third switching element the terminal marking insert is to be ordered separately