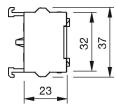

## EAO – Your Expert Partner for **Human Machine Interfaces**

## 704.900.1 - Switching element

### 704.900.1 - Switching element



Attention: The preview is based on a sample product. This can differ from your current configuration.

#### **Other Attributes**

Weight 0,021 kg

### **Connection Method**

Terminal Screw terminal

### Switching element

Switching voltage 500 V AC Switching current 10 A

Switching system Snap-action switching element

Contact material Silver
Contacts 1 NO

eao 🔳

Stand: 17.08.2017

# EAO – Your Expert Partner for **Human Machine Interfaces**

### 704.900.1 - Switching element

### **Dimensions**





### Wiring diagram



### **Additional information**

For the third switching element the terminal marking insert is to be ordered separately