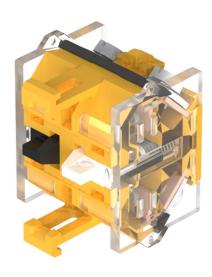

## 704.900.1 - Switching element

### 704.900.1 - Switching element

Attention: The preview is based on a sample product. This can differ from your current configuration.

### 704.900.1 - Switching element