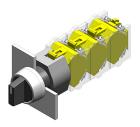

# 704.411.0 - Selector switch actuator 2 positions, short lever

# 704.411.0 - Selector switch actuator 2 positions, short lever

Attention: The preview is based on a sample product. This can differ from your current configuration.

#### **Function**

Selector switch

eao 🔳