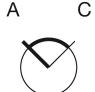

#### **Switching positions**

#### Legend

Switching action: A = Rest, C = Maintained

e a o