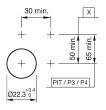

#### **Mounting cut-outs**

PIT = Push-in terminal

#### **Additional information**

Max. 3 switching elements can be clipped on The colour of anodized aluminium parts can vary due to technical production reasons