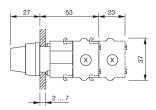

#### **Dimensions**

X = Screw terminal

#### **Mounting cut-outs**

PIT = Push-in terminal