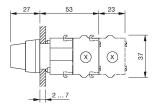

#### **Dimensions**

X = Screw terminal

#### **Mounting cut-outs**

PIT = Push-in terminal