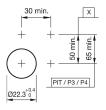

#### **Mounting cut-outs**

PIT = Push-in terminal

#### **Additional information**

Max. 3 switching elements can be clipped on