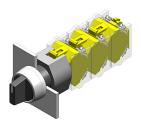

# 704.410.0 - Selector switch actuator 2 positions, short lever

# 704.410.0 - Selector switch actuator 2 positions, short lever

Attention: The preview is based on a sample product. This can differ from your current configuration.

#### **Function**

Selector switch

eao 🔳