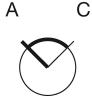

#### **Switching positions**

#### Legend

Switching action: A = Rest, C = Maintained

eao 🔳