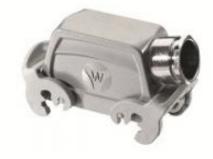

## Datasheet

Art.No. 70.358.1635.2

Hood BAS GOT GD 16 M32 50 A2

revos BASIC 500V size 16 hood with intermediate support M32, lateral cable entry, with double locking levers

| Art.No.    | 70.358.1635.2 |
|------------|---------------|
| EAN        | 4015573651005 |
| Order unit | 1 pieces      |

#### Model

| DIN-size               | 16                    |
|------------------------|-----------------------|
| Model                  | male                  |
| Locking mechanism      | Double locking levers |
| Cable entry            | Sideways              |
| Type of cable          | Intermediate support  |
| With cable screw gland | No                    |
| Thread size M          | 32                    |
| Hinged lid             | No                    |
| EMC-version            | No                    |