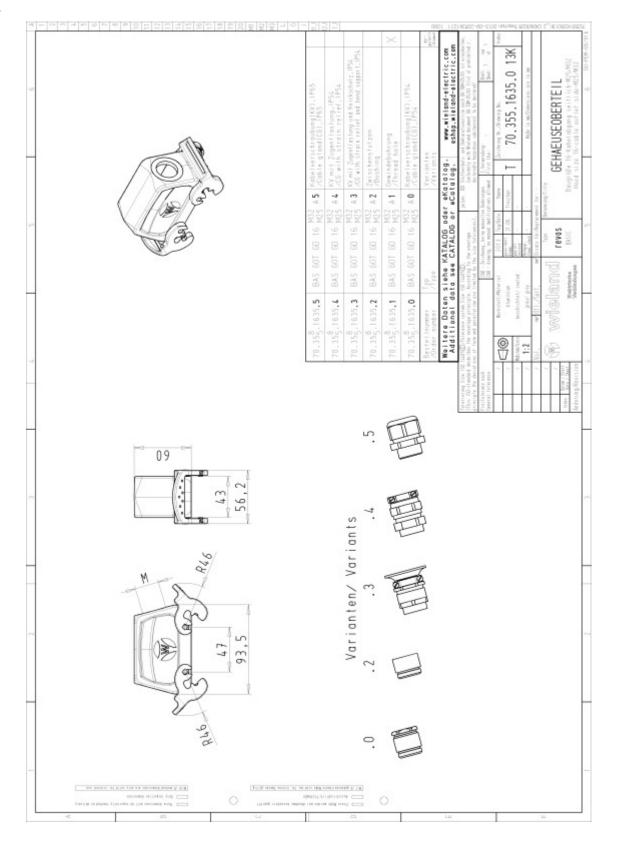

## Datasheet

Art.No. 70.358.1635.2

Hood BAS GOT GD 16 M32 50 A2

revos BASIC 500V size 16 hood with intermediate support M32, lateral cable entry, with double locking levers

| Art.No.    | 70.358.1635.2 |
|------------|---------------|
| EAN        | 4015573651005 |
| Order unit | 1 pieces      |

#### Model

| DIN-size               | 16                    |
|------------------------|-----------------------|
| Model                  | male                  |
| Locking mechanism      | Double locking levers |
| Cable entry            | Sideways              |
| Type of cable          | Intermediate support  |
| With cable screw gland | No                    |
| Thread size M          | 32                    |
| Hinged lid             | No                    |
| EMC-version            | No                    |

# Drawings