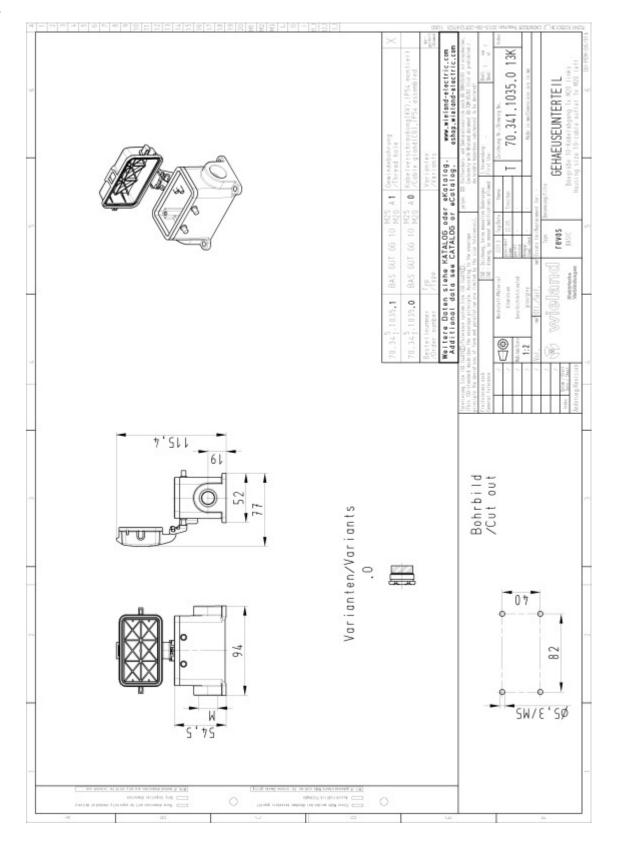

## Datasheet

Art.No. 70.341.1035.0

Bottom BAS GUT GG 10 M20 50 A0

revos BASIC 500V size 10 closed-bottom base with cable gland M20, left, with cover, double locking lever

| Art.No.    | 70.341.1035.0 |
|------------|---------------|
| EAN        | 4015573618091 |
| Order unit | 1 pieces      |

# Drawings