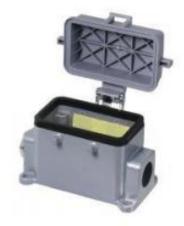

## Datasheet

Art.No. 70.341.1035.0

Bottom BAS GUT GG 10 M20 50 A0

revos BASIC 500V size 10 closed-bottom base with cable gland M20, left, with cover, double locking lever

| Art.No.    | 70.341.1035.0 |
|------------|---------------|
| EAN        | 4015573618091 |
| Order unit | 1 pieces      |

#### Model

| DIN-size               | 10                      |
|------------------------|-------------------------|
| Model                  | Surface mounting (base) |
| Locking mechanism      | Double locking levers   |
| Cable entry            | Sideways                |
| Type of cable          | Gland nut               |
| With cable screw gland | Yes                     |
| Thread size M          | 20                      |
| Hinged lid             | Yes                     |
| EMC-version            | No                      |