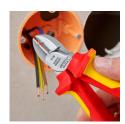

## **Diagonal Cutter**

- The indispensable diagonal cutter for all-round use
- High-quality material and precise workmanship for long service life
- Precision cutting edges for soft and hard wire
- Clean cutting of thin copper wires, also at the cutting-edge tips
- Cutting edges additionally induction hardened, cutting edge hardness approx. 62 HRC
- Narrow head style for use in confined areas
- Vanadium electric steel, forged, multi stage oil-hardened
- With elongated cutting edge

|                                                           | II                                                       |
|-----------------------------------------------------------|----------------------------------------------------------|
| Article No.                                               | 70 06 160                                                |
| EAN                                                       | 4003773021995                                            |
| Pliers                                                    | chrome plated                                            |
| Handles                                                   | insulated with multi-<br>component grips, VDE-<br>tested |
| Style                                                     | 0                                                        |
| Head                                                      |                                                          |
| Insulation standard                                       | IEC 60900 DIN EN 60900                                   |
| Cutting capacities<br>medium hard wire<br>(diameter) Ø mm | 3,0                                                      |
| Cutting capacities hard wire (diameter) Ø mm              | 2,0                                                      |
| Cutting capacities soft wire (diameter) Ø mm              | 4,0                                                      |
| Nominal size                                              | 160 mm                                                   |
| Length mm                                                 | 160                                                      |
| Net weight g                                              | 216                                                      |