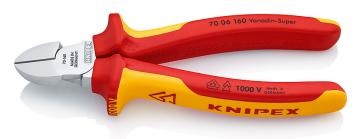

## 70 06 160

## **Diagonal Cutter**

- The indispensable diagonal cutter for all-round use
- High-quality material and precise workmanship for long service life
- Precision cutting edges for soft and hard wire
- Clean cutting of thin copper wires, also at the cutting-edge tips
- Cutting edges additionally induction hardened, cutting edge hardness approx. 62 HRC
- Narrow head style for use in confined areas
- Vanadium electric steel, forged, multi stage oil-hardened
- With elongated cutting edge

|                                                           | II                                                       |
|-----------------------------------------------------------|----------------------------------------------------------|
| Article No.                                               | 70 06 160                                                |
| EAN                                                       | 4003773021995                                            |
| Pliers                                                    | chrome plated                                            |
| Handles                                                   | insulated with multi-<br>component grips, VDE-<br>tested |
| Style                                                     | 0                                                        |
| Head                                                      |                                                          |
| Insulation standard                                       | IEC 60900 DIN EN 60900                                   |
| Cutting capacities<br>medium hard wire<br>(diameter) Ø mm | 3,0                                                      |
| Cutting capacities hard wire (diameter) Ø mm              | 2,0                                                      |
| Cutting capacities soft wire (diameter) Ø mm              | 4,0                                                      |
| Nominal size                                              | 160 mm                                                   |
| Length mm                                                 | 160                                                      |
| Net weight g                                              | 216                                                      |