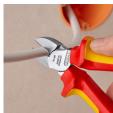

## **Diagonal Cutter**

- The indispensable diagonal cutter for all-round use
- High-quality material and precise workmanship for long service life
- Precision cutting edges for soft and hard wire
- Clean cutting of thin copper wires, also at the cutting-edge tips
- Cutting edges additionally induction hardened, cutting edge hardness approx. 62 HRC
- Narrow head style for use in confined areas
- Vanadium electric steel, forged, multi stage oil-hardened
- With elongated cutting edge

|                                                           | II                                                       |
|-----------------------------------------------------------|----------------------------------------------------------|
| Article No.                                               | 70 06 160                                                |
| EAN                                                       | 4003773021995                                            |
| Pliers                                                    | chrome plated                                            |
| Handles                                                   | insulated with multi-<br>component grips, VDE-<br>tested |
| Style                                                     | 0                                                        |
| Head                                                      |                                                          |
| Insulation standard                                       | IEC 60900 DIN EN 60900                                   |
| Cutting capacities<br>medium hard wire<br>(diameter) Ø mm | 3,0                                                      |
| Cutting capacities hard wire (diameter) Ø mm              | 2,0                                                      |
| Cutting capacities soft wire (diameter) Ø mm              | 4,0                                                      |
| Nominal size                                              | 160 mm                                                   |
| Length mm                                                 | 160                                                      |
| Net weight g                                              | 216                                                      |