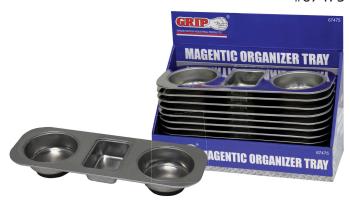

## **MAGNETIC ORGANIZER TRAY**

#67475

-Heavy duty stainless steel construction resists corrosion. -Three industrial magnets with rubber protective cover. -Dimensions:  $12.5^{\circ}W \times 4.5^{\circ}H \times 1.25^{\circ}D$ . -Case pack: 36.