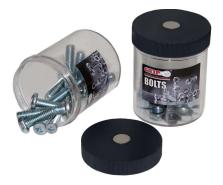

## **2 PC MAGNETIC DRUM SET**

#67457

-Organize nuts and bolts around the garage. -Clear see thru drums with screw-on cap keeps items from spilling out; while magnetic top allows attachment to any ferrous surface. -Case pack: 36.