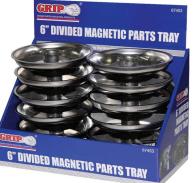

#### **6" DIVIDED MAGNETIC PARTS TRAY**

#67453

- -Unique design allows you to keep parts separate for identification.
- -Heavy duty, one piece steel tray with super strong magnet.
- -Dimensions: 6" diameter x 1.25" depth. -Case pack: 36.