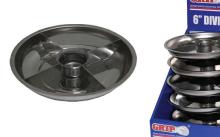

#### **6" DIVIDED MAGNETIC PARTS TRAY**

#67453

- -Unique design allows you to keep parts separate for identification.
- -Heavy duty, one piece steel tray with super strong magnet.
- -Dimensions: 6" diameter x 1.25" depth. -Case pack: 36.