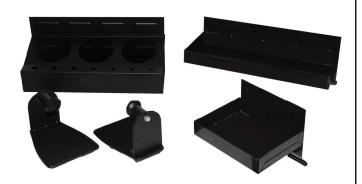

#### **4 PC MAGNETIC TOOL BOX ORGANIZER SET**

#67449

# **MAGNETIC PARTS CADDY**

#67451

- -Heavy duty 20 gauge steel construction for added strength.
- -Tool box, paper towel holder, and spray can tray. -Case pack: 6.
- -Rubber coated contacts will not mar or scratch tool box finishes.