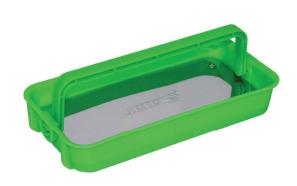

- -Heavy duty, ABS molded plastic tray with super strong magnets.
- -Magnets molded into the caddy to prevent delicate surfaces.
- -Dimensions: 9.5" L x 5" W x 1.5" D. -Case pack: 36.