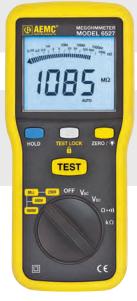

## **MODEL 6527**

Specially designed for testing installations and equipment including DMM functions

## **FEATURES**

- True Megohmmeter<sup>®</sup>
- Insulation test voltage selections of 250V, 500V and 1000V
- Measure insulation to 4000MΩ (4GΩ)
- TEST LOCK feature for time sensitive measurements up to 15 minutes
- Auto discharge after insulation test
- AC/DC voltmeter to 600Vac/1000Vpc
- Ohmmeter to 400kΩ
- Continuity meter up to 200mA test current
- Test lead resistance compensation for accurate low resistance measurements
- Auto HOLD function to "freeze" readings
- Large and bright dual display with blue backlight
- Auto Power OFF feature
- Ergonomic over-molded case with back-stand
- Complies with International Insulation Testing Standards including EN61557