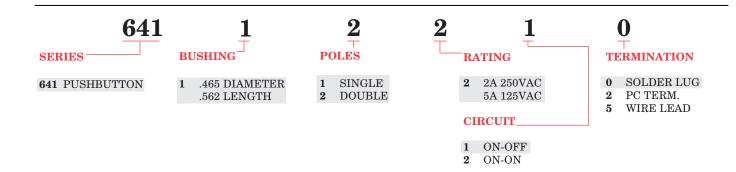

## 641-Series

The 641-Series pushbutton switches are single or double pole and AC rated up to 5 amps. These switches offer maintained action with a slider contact mechanism. The typical actuation force required is  $3 - 3 \ 1/2 \ lbs$ .

NOTES:

Shading indicates standard configurations.