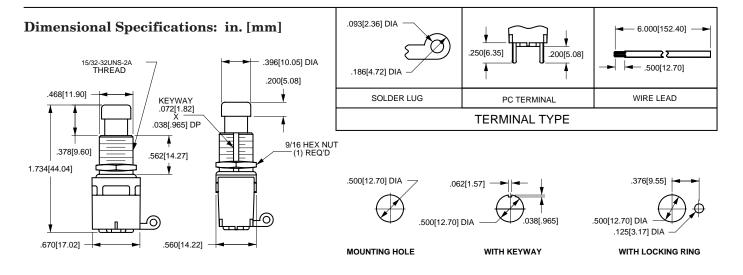

## 641-Series

The 641-Series pushbutton switches are single or double pole and AC rated up to 5 amps. These switches offer maintained action with a slider contact mechanism. The typical actuation force required is  $3 - 3 \ 1/2 \ lbs$ .

## **Specifications**

- Certifications\*: UL, CSA
- Dielectric Strength: 1,000 V (minimum)
- Insulation Resistance: 100 Megohms (minimum)
- Base Material: Polyester
- Actuator Material: Brass/Nickel Plate
- Bushing Material: Brass/Nickel Plate
- $\ensuremath{^*}$  Due to ongoing technological advances, consult factory for certification specifics.