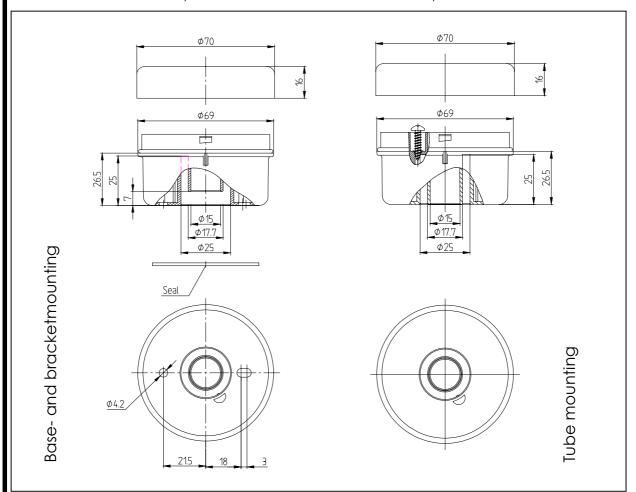

## Terminal element 640 Screw

(provisional technical data sheet)

WERMA Signaltechnik GmbH + Co. Dürbheimer Straße 15 D-78604 Rietheim-Weilheim Phone 0049/7424/9557-0 Fax 0049/7424/9557-44

Mechanical specifications:

Material: PA GF - black

Seal: premounted with each element

Terminal: M3 clamps,  $\leq 2.5 \text{mm}^2$ ,  $\leq 0.4 \text{Nm}$ 

AWG 18 to AWG 14

Order-No.:

640 830 00 Terminal element (screw) for tube

mounting with cap

640 820 00 Terminal element (screw) for

base and bracket mounting with

cap and seal

Further specifications:

Protection rating: IP 65 when mounted

Mass:

640.830.00 Terminal element for tube

mounting with cap ca. 84g

640.820.00 Terminal element for base and

bracket mounting with cap and

seal ca. 83g

Regulations: Conform to current

EC-regulations.

UL-listed.

All specifications refer to Unenn and room temperature!

|      | Drawn up         | proved     | released   | Data-sheet-No. |
|------|------------------|------------|------------|----------------|
| Name | E. Rudischhauser | S. Neumann | H. Elsäßer | 000 640 501    |
| Date | 2001-10-30       | 2001-11-06 | 2001-11-09 | Page 1 of 1    |