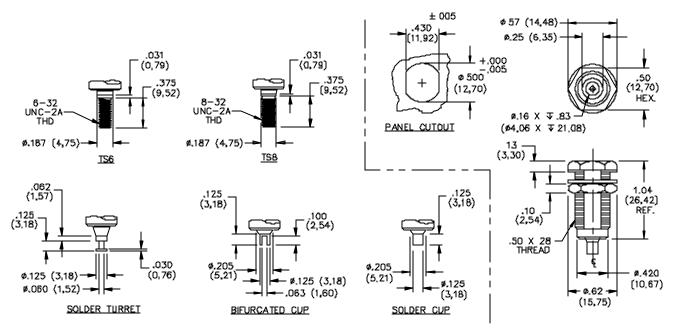

### ORDERING INFORMATION: Model 6387-T-P-C. Sold in packs of ten.

T = Terminal Type = SC=(Solder Cup), ST=(Solder Turret), BC=(Bifurcated Cup),

TS6= (Threaded Stud #6-=32), TS8=(Threaded Stud #8-32)

P = Plating Options =T=(Tin), G=(Gold), N=(Nickel)

C = Color Options = 0=Black, 1=Brown, 2=Red, 3=Orange, 4=Yellow, 5=Green, 6=Blue, 7=Violet, 8=Gray, 9=White. Sold in packages of ten.

All dimensions are in inches. Tolerances (except noted):  $.xx = \pm .02$ " (.51 mm),  $.xxx = \pm .005$ " (.127 mm). All specifications are to the latest revisions. Specifications are subject to change without notice. Registered trademarks are the property of their respective companies. Made in USA