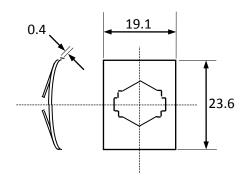

Spire nut for panel fixing

All dimensions in mm.

| Part #      | Colour | Voltage (V <sub>f</sub> dc) | Current(mA) | Intensity (mcd)* |
|-------------|--------|-----------------------------|-------------|------------------|
| 6342001505A | Amber  | 5                           | 30          | 30               |
| 6342002505R | Red    | 5                           | 30          | 70               |
| 6342005505G | Green  | 5                           | 30          | 60               |