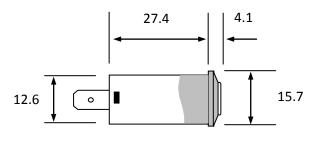

Spire nut for panel fixing

All dimensions in mm.

| Part #      | Colour | Voltage (V <sub>f</sub> dc) | Current(mA) | Intensity (mcd)* |
|-------------|--------|-----------------------------|-------------|------------------|
| 6342001505A | Amber  | 5                           | 30          | 30               |
| 6342002505R | Red    | 5                           | 30          | 70               |
| 6342005505G | Green  | 5                           | 30          | 60               |