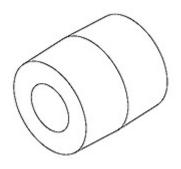

### **SIDE ROLLER**

Series image - Reference only

Status: Active **Series:** <u>130226</u>

**Category:** Molex Parts

Engineering/Old PN: 6206600000