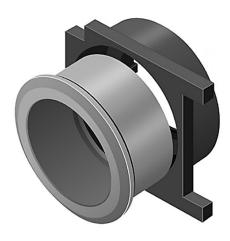

## 61-9933.0 - Front bezel set for indicator, pushbutton, illuminated pushbutton, flush design

Attention: The preview is based on a sample product. This can differ from your current configuration.

#### Mounting

 $\begin{array}{ll} \mbox{Mounting cut-out} & \mbox{$\varnothing$ 22.5 mm} \\ \mbox{Design} & \mbox{flush} \\ \end{array}$ 

#### **Front**

Front bezel material Aluminium
Front bezel colour natural
Front dimension Ø 25 mm
Front shape round