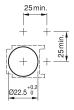

#### **Mounting cut-outs**

X = Screw terminal

#### Mounting

 $\begin{array}{ll} \mbox{Mounting cut-out} & \mbox{$\varnothing$ 22.5 mm} \\ \mbox{Design} & \mbox{flush} \\ \end{array}$ 