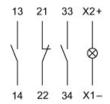

### Wiring diagram

### Switching element

Switching current 5

Switching system Snap-action switching element

Contact material Silver
Contacts 1 NC + 2 NO
Switching voltage 250 V AC/DC

eao 🔳

### Legend

Contacts: NC = Normally closed, NO = Normally open

e a o