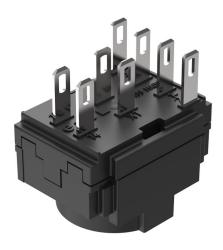

### Switching element

Switching current 5

Switching system Snap-action switching element

Contact material Silver
Contacts 1 NC + 2 NO
Switching voltage 250 V AC/DC

eao 🔳

### **Connection Method**

Terminal Solder 2.8 x 0.5 mm