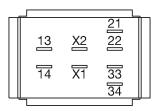

### **Component layout**

### Switching element

Switching current 5

Switching system Snap-action switching element

Contact material Silver
Contacts 1 NC + 2 NO
Switching voltage 250 V AC/DC

eao 🔳

### Legend

Contacts: NC = Normally closed, NO = Normally open

e a o