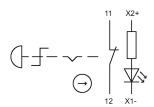

### Wiring diagram

Connection Method Terminal

Actuator Switching action

Switching element Contacts

Function Emergency stop switch