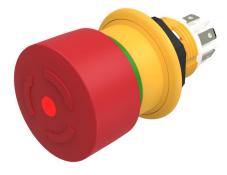

## 61-6451.4247 - Emergency-stop switch compact, foolproof EN IEC 60947-5-5

Attention: The preview is based on a sample product. This can differ from your current configuration.

### **Operating-/Indication part**

Ø 16 mm raised

round

Ø 27 mm

Arrows

Plastic

Mushroom

illuminative

IP67, IP69K

Maintained

1 NC

Solder 2.8 x 0.5 mm

red

0.018 kg

Lens material Lens colour Lens profile Lens illumination

IP-Rating Front protection

Connection Method Terminal

Actuator Switching action

Switching element Contacts

Function Emergency stop switch