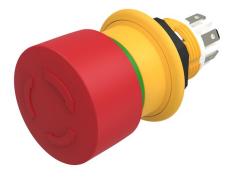

### 61-6441.4077 - Emergency-stop switch compact, foolproof EN IEC 60947-5-5

## 61-6441.4077 - Emergency-stop switch compact, foolproof EN IEC 60947-5-5

Attention: The preview is based on a sample product. This can differ from your current configuration.

Mushroom

IP67, IP69K

Maintained

1 NC + 1 NO

Solder 2.8 x 0.5 mm

red

0.018 kg

**Front** Front shape Front dimension

Function Emergency stop switch

#### **Additional information**

Twist to unlock clockwise Position indication ring green Application as per DIN EN ISO 13850 and EN 60204-1

**Legend** Switching action: C = Maintained