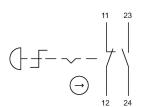

The preview is based on a sample product. This can differ from your current configuration.

#### Mounting Mounting cut-out

Design

Ø 16 mm

raised

round

Ø 27 mm

Arrows

Plastic

Mushroom

IP67, IP69K

Maintained

1 NC + 1 NO

Solder 2.8 x 0.5 mm

red

0.018 kg

**Front** Front shape Front dimension

Other Attributes Marking Weight

Operating-/Indication part Lens material F Lens colour r

Lens profile IP-Rating

Front protection

Connection Method Terminal

Actuator Switching action

Switching element Contacts

Function Emergency stop switch



# EAO – Your Expert Partner for Human Machine Interfaces

### 61-6441.4077 - Emergency-stop switch compact, foolproof EN IEC 60947-5-5

#### Dimensions



L1 = Solder/Plug-in terminal 2.8 x 0.5 mm

#### Mounting cut-outs



#### Wiring diagram



### **Component layout**



#### **Additional information**

Twist to unlock clockwise Position indication ring green Application as per DIN EN ISO 13850 and EN 60204-1

**Legend** Switching action: C = Maintained