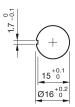

#### Mounting Mounting cut-out

Design

Ø 16 mm

raised

round

Ø 27 mm

Arrows

Plastic

#### Mounting cut-outs