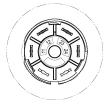

mple product. This can differ from your current configuration.

#### Mounting Mounting cut-out

Design

Ø 16 mm

raised

round

Ø 27 mm

Arrows

Plastic

Mushroom

IP67, IP69K

Maintained

1 NC + 1 NO

Solder 2.8 x 0.5 mm

red

0.018 kg

**Front** Front shape Front dimension

Other Attributes Marking Weight

Operating-/Indication part Lens material F Lens colour r

Lens profile IP-Rating

Front protection

Connection Method Terminal

Actuator Switching action

Switching element Contacts

Function Emergency stop switch



# EAO – Your Expert Partner for Human Machine Interfaces

### 61-6441.4077 - Emergency-stop switch compact, foolproof EN IEC 60947-5-5

#### Dimensions



L1 = Solder/Plug-in terminal 2.8 x 0.5 mm

#### Mounting cut-outs



#### Wiring diagram



### **Component layout**



#### **Additional information**

Twist to unlock clockwise Position indication ring green Application as per DIN EN ISO 13850 and EN 60204-1

**Legend** Switching action: C = Maintained