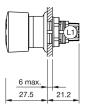

#### Dimensions

L1 = Solder/Plug-in terminal 2.8 x 0.5 mm

#### Mounting cut-outs