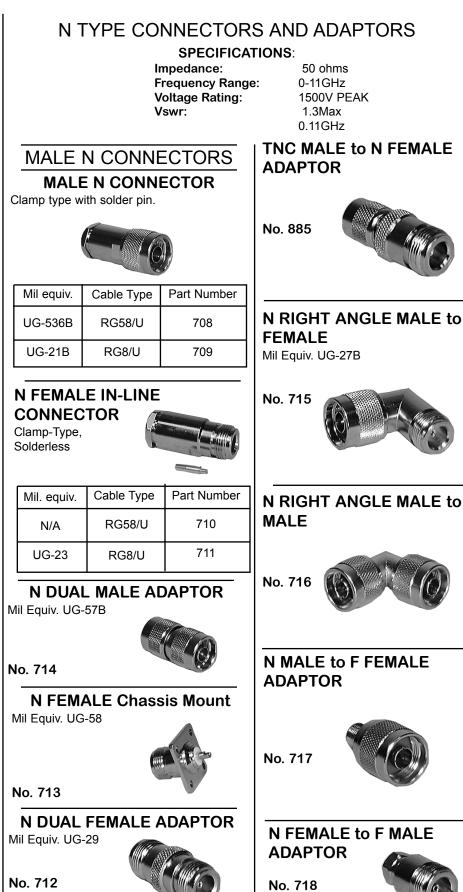

e type 7362211, Belden 8227 & 9207. Equal to Amphenol No. 82-5589 and IBM 736229.

No. 610 - Male Connector No. 610B PIN - Extra Center Pins No. 609 - Male Crimp Type w/cover

#### TWINAX FEMALE INLINE Connectors

No. 613

#### DUAL FEMALE ADAPTOR **Dual Female Adaptor** Equivalent to Amphenol 82-5588 and IBM 7362230 No. 611 **TWINAX FEMALE** CONNECTORS **CHASSIS** Solder Terminals w/ mounting Hardware Equivalent to Amphenol 82-5646 and IBM 7364498 No. 612 TWINAX DUAL FEMALE **Chassis Mount**



No. 614

| TWINAX "T"<br>3 Females | ADAPTOR |
|-------------------------|---------|
| No. 615                 |         |
| TWINAX "T" ADAPTOR      |         |

TWINAX "T" ADAPTOF Male to 2 Females

No. 617

Note: Unless otherwise stated, all items are Nickel Plated Brass with Delrin Insulators.



NOTE: All connectors on this page are available in bulk. Add "B" to part no. when ordering.