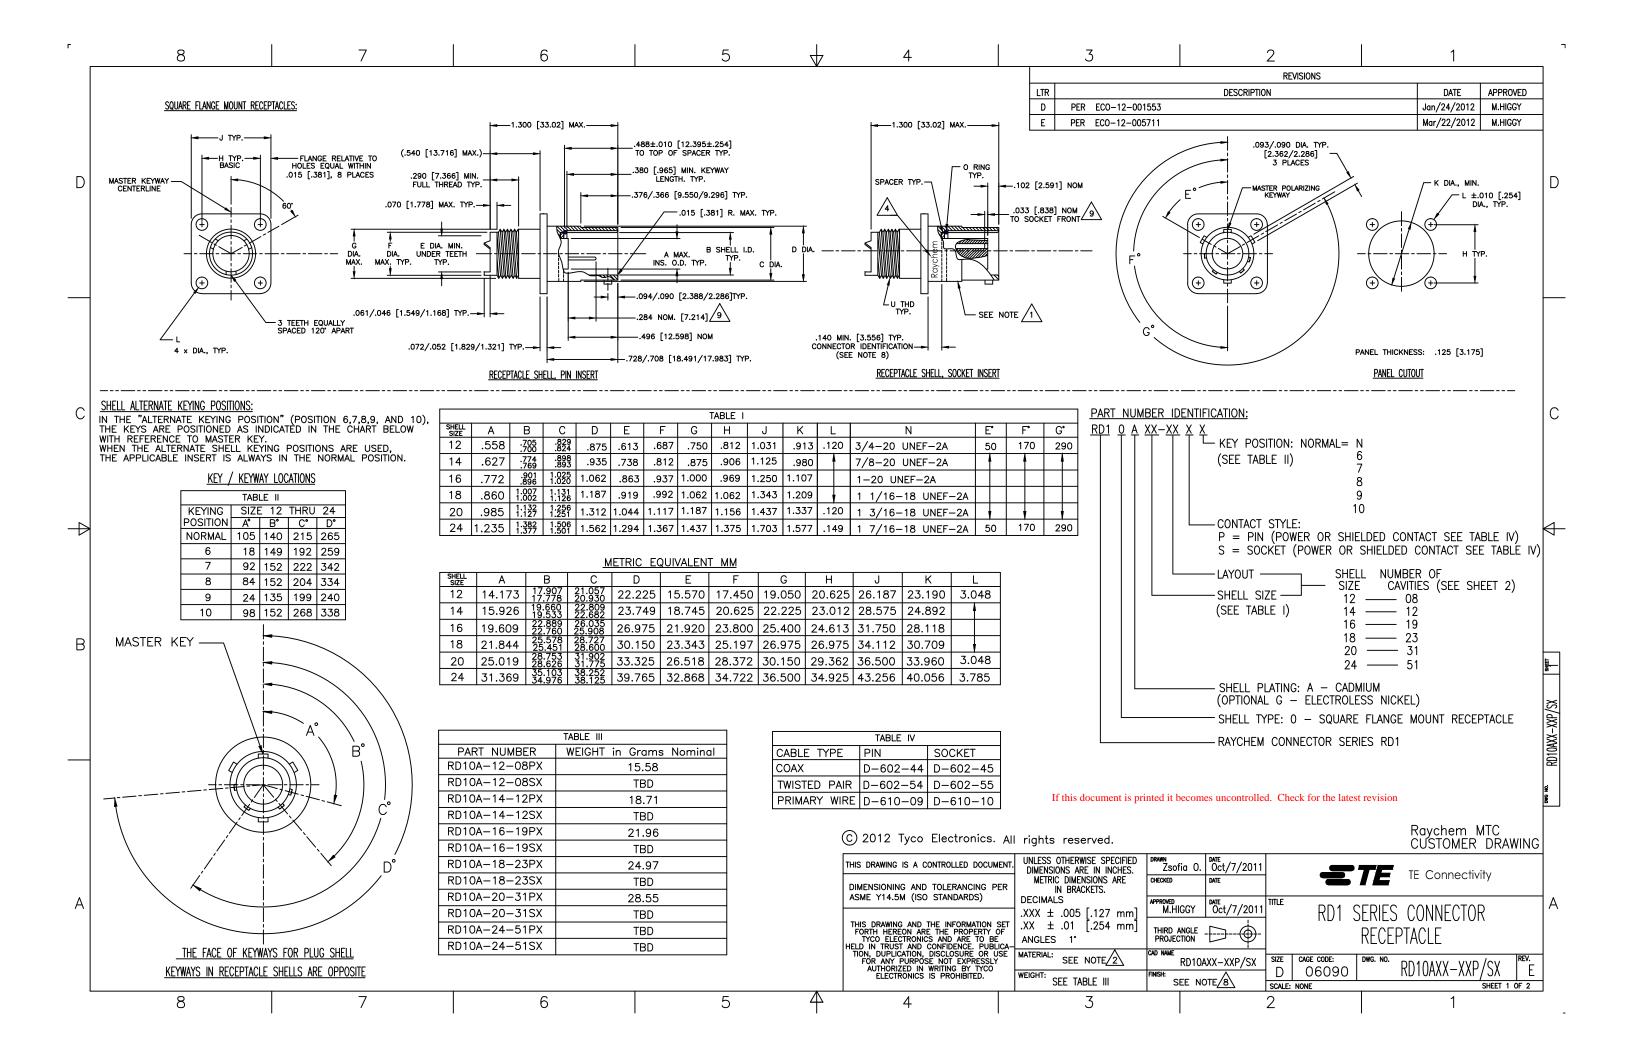

| NG STRIPES SHALL BE COLOR CODED BLUE IN LINE<br>PINS ON THE RECEPTACLE SHELL.<br>RTS, EXCLUSIVE OF BAYONET PINS, COUPLING RING<br>GH GRADE ALUMINUM ALLOY CONFORMING TO<br>AMS-QQ-A 225/10. BAYONET PINS AND COUPLING<br>BE STAINLESS STEEL.<br>IERAL FILLED PHENOLIC PER ASTM-D5948, TYPE MFH                                                                                                                                                                                                                                                                                                                                                                                                                                                                                                                                                                                                                                                                                                                                                                                                                                                                                                                                                                                                                                                                                                                                                                                                                                                                                                                                                                                                                   | D                    |
|------------------------------------------------------------------------------------------------------------------------------------------------------------------------------------------------------------------------------------------------------------------------------------------------------------------------------------------------------------------------------------------------------------------------------------------------------------------------------------------------------------------------------------------------------------------------------------------------------------------------------------------------------------------------------------------------------------------------------------------------------------------------------------------------------------------------------------------------------------------------------------------------------------------------------------------------------------------------------------------------------------------------------------------------------------------------------------------------------------------------------------------------------------------------------------------------------------------------------------------------------------------------------------------------------------------------------------------------------------------------------------------------------------------------------------------------------------------------------------------------------------------------------------------------------------------------------------------------------------------------------------------------------------------------------------------------------------------|----------------------|
| ATION SHALL CONSIST OF NAME RAYCHEM, TYCO<br>UMBER AND THE LOT CONTROL NO. OR DATE CODE.<br>ALL BE A MINIMUM OF 1/32" IN HEIGHT AND SHALL<br>D LEGIBLY MARKED IN LOCATIONS SHOWN. MARKING<br>5" CIRCUMFERENCE. MARKING SHALL BE READ FROM<br>P FOR THE PLUG AND MATING FACE DOWN FOR THE                                                                                                                                                                                                                                                                                                                                                                                                                                                                                                                                                                                                                                                                                                                                                                                                                                                                                                                                                                                                                                                                                                                                                                                                                                                                                                                                                                                                                         |                      |
| NUMBERS SHALL BE AS LARGE AS POSSIBLE, OF<br>OR, AND LOCATED APPROXIMATELY AS SHOWN.<br>ON IS SHOWN BY LOOKING AT FRONT PIN INSERT FACE.<br>RT FACE IS OPPOSITE.<br>CE IS OPPOSITE.<br>FACE IS AS SHOWN.                                                                                                                                                                                                                                                                                                                                                                                                                                                                                                                                                                                                                                                                                                                                                                                                                                                                                                                                                                                                                                                                                                                                                                                                                                                                                                                                                                                                                                                                                                         | С                    |
| L MASTER KEY OR KEYWAY POSITION.<br>IIUM PER SAE AMS-QQ-P 416, TYPE II, CLASS 3,<br>LIVE DRAB, CONDUCTIVE OVER .0002/.0004 INCH<br>PLATE PER SAE AMS 2404<br>RE SHOWING THE POSITION OF THE PIN AND SOCKET<br>DALIFIED TO TYCO ELECTRONICS SPECIFICATION D-6001                                                                                                                                                                                                                                                                                                                                                                                                                                                                                                                                                                                                                                                                                                                                                                                                                                                                                                                                                                                                                                                                                                                                                                                                                                                                                                                                                                                                                                                  | ♦                    |
| R3-6540-001.                                                                                                                                                                                                                                                                                                                                                                                                                                                                                                                                                                                                                                                                                                                                                                                                                                                                                                                                                                                                                                                                                                                                                                                                                                                                                                                                                                                                                                                                                                                                                                                                                                                                                                     | me me RD10AXX-XXP/SX |
| controlled. Check for the latest revision<br>Fights reserved.<br>The provided HTC customer of the datest revision<br>Fights reserved.<br>The provided HTC customer of the datest revision<br>Raychem MTC customer of the datest revision<br>Raychem And a | A                    |