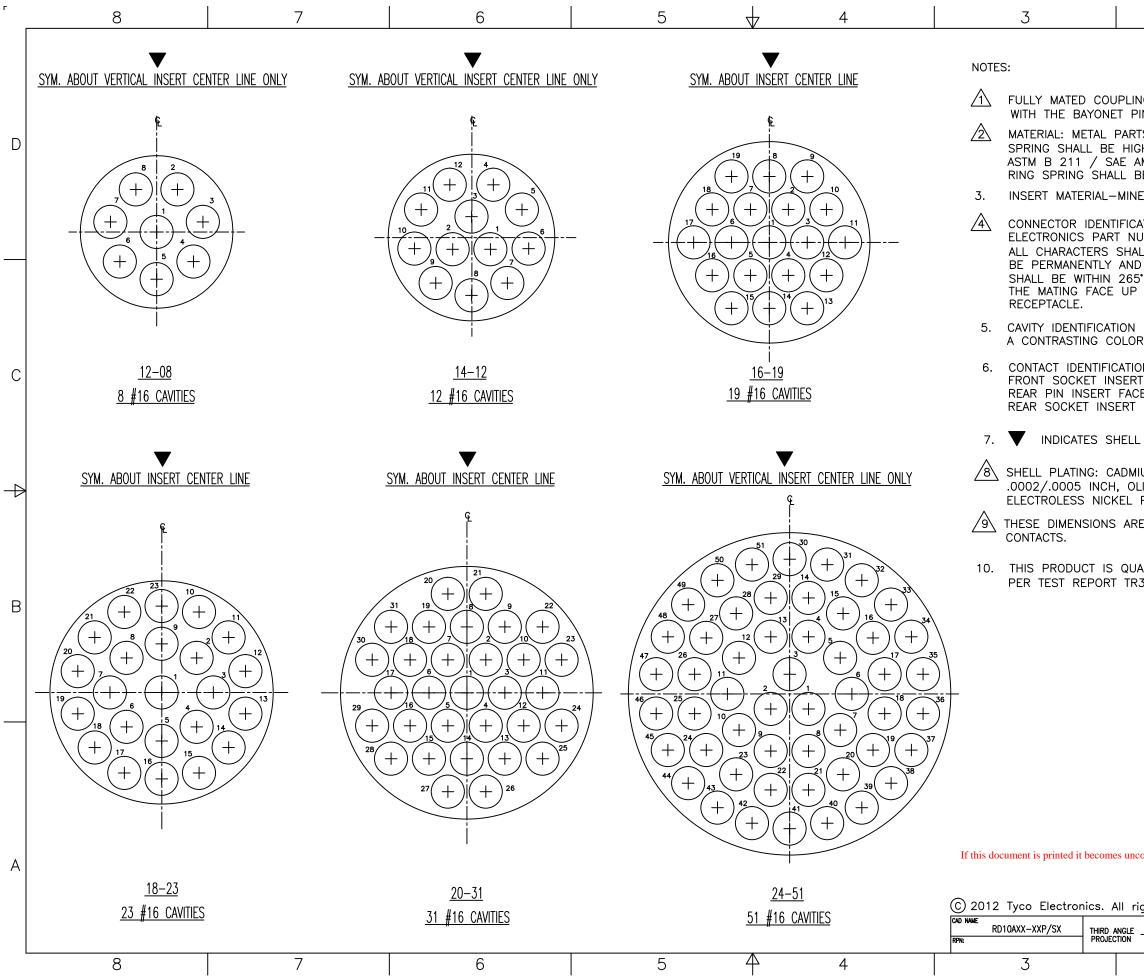

| NG STRIPES SHALL BE COLOR CODED BLUE IN LINE<br>PINS ON THE RECEPTACLE SHELL.<br>RTS, EXCLUSIVE OF BAYONET PINS, COUPLING RING<br>GH GRADE ALUMINUM ALLOY CONFORMING TO<br>AMS-QQ-A 225/10. BAYONET PINS AND COUPLING<br>BE STAINLESS STEEL.<br>IERAL FILLED PHENOLIC PER ASTM-D5948, TYPE MFH