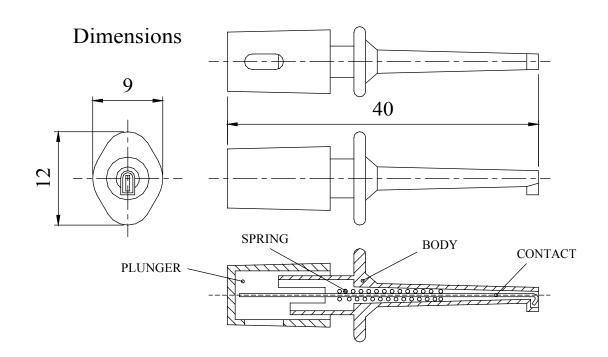

A miniature, spring loaded, plunger action probe, ideally suited for making contact to component leads on high density PCBs including integrated circuit pins etc. Gold flash contact hook and solder connections.

Available in a range of colours for identification in multiple probing applications. Suitable for miniature stranded cables.

**MATERIAL** 

**PLUNGER** : Noryl

coloured

**BODY** : Noryl

coloured

**SPRING** : Spring Steel

**CONTACT** : Brass

Gold flash

RATED VOLTAGE :50V

| COLOUR | ORDER CODE           |  |
|--------|----------------------|--|
| BLACK  | 575-0101             |  |
| BLUE   | 575-0201<br>575-0401 |  |
| GREEN  |                      |  |
| RED    | 575-0501             |  |
| YELLOW | 575-0701             |  |

LINEAR TOLERANCE: NO DECIMAL PLACES ±0.5mm 1 DECIMAL PLACE ±0.25mm 2 DECIMAL PLACES ±0.125mm ANGULAR TOLERANCE: +1°

UNLESS OTHERWISE SPECIFIED:

DIMENSIONS ARE IN MILLIMETRES

| FINISH               | MINIATURE PROBE | DEBURR AND BREAK | DRAWN BY         |          |
|----------------------|-----------------|------------------|------------------|----------|
|                      |                 | -                | SHARP EDGES      | APPROVED |
| IF IN DOUBT ASK      |                 |                  | THIRD ANGLE PROJ |          |
| DO NOT SCALE DRAWING |                 |                  |                  |          |
| MATE                 | RIAL            | SEE NOTE         |                  |          |