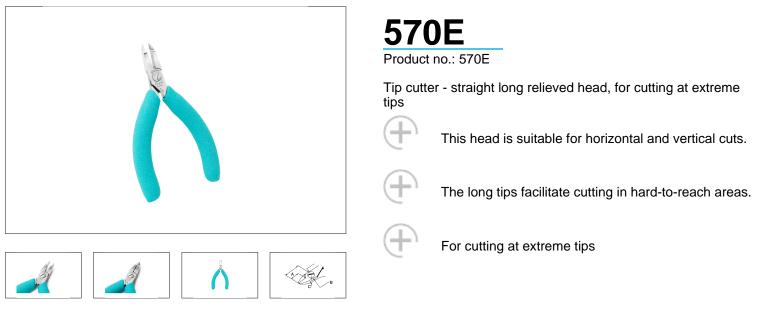

## The Perfect Cut - Strong, sharp and precise, every time

The Weller Erem Series 500 Micro is a full range of medium sized, robust, precision cutters with a wide range of head shapes. The cutters are manufactured from high grade tool steel. The cutting edges are hardened to Rockwell 63-65 HRC. The precision cutters have a nonreflecting surface, are ESD safe and resharpable.

| Wel | ler® |
|-----|------|
|     | Erem |

| Technical Data                                  |       |
|-------------------------------------------------|-------|
|                                                 |       |
| Length mm                                       | 120   |
| Length of cutting edges mm                      | 5     |
| Head width mm                                   | 11    |
| Head thickness mm                               | 6     |
| Head length mm                                  | 29.5  |
| Max. cutting capability – hard wire mm          |       |
| Weight in oz                                    | 2.427 |
| Length of cutting edges Inches                  | 0.197 |
| Head width Inches                               | 0.433 |
| Head thickness Inches                           | 0.236 |
| Head length Inches                              | 1.161 |
| ESD-safe                                        | on    |
| Cut                                             | Flush |
| Max. cutting capability –<br>medium hardness mm | Ø 0,4 |
| Max. cutting capability –<br>copper wire mm     | Ø 0,6 |
| Length inches                                   | 4.724 |
| Weight in g                                     | 68.8  |