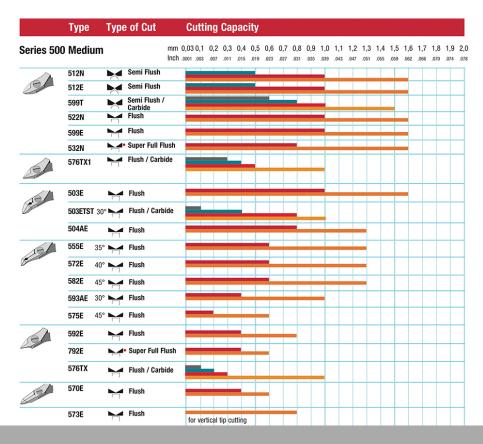

## The Perfect Cut - Strong, sharp and precise, every time

The Weller Erem Series 500 Micro is a full range of medium sized, robust, precision cutters with a wide range of head shapes. The cutters are manufactured from high grade tool steel. The cutting edges are hardened to Rockwell 63-65 HRC. The precision cutters have a nonreflecting surface, are ESD safe and resharpable.

| Wel | ler® |
|-----|------|
|     | Erem |

| Technical Data                                  |       |
|-------------------------------------------------|-------|
|                                                 |       |
| Length mm                                       | 120   |
| Length of cutting edges mm                      | 5     |
| Head width mm                                   | 11    |
| Head thickness mm                               | 6     |
| Head length mm                                  | 29.5  |
| Max. cutting capability – hard wire mm          |       |
| Weight in oz                                    | 2.427 |
| Length of cutting edges Inches                  | 0.197 |
| Head width Inches                               | 0.433 |
| Head thickness Inches                           | 0.236 |
| Head length Inches                              | 1.161 |
| ESD-safe                                        | on    |
| Cut                                             | Flush |
| Max. cutting capability –<br>medium hardness mm | Ø 0,4 |
| Max. cutting capability –<br>copper wire mm     | Ø 0,6 |
| Length inches                                   | 4.724 |
| Weight in g                                     | 68.8  |