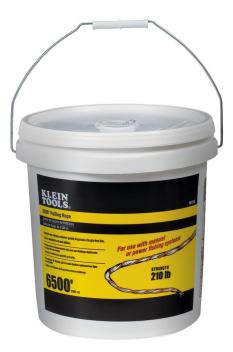

## Catalog No. 56110

## Poly Pull Line with Orange Tracer 6500'

The Poly Pull Line with Orange Tracer provides a high-quality solution for wire pulling. Its unique orange tracer line makes identification easier. When used with other products from Klein Tools' complete line of wire pulling and conduit tools, professionals can get the job done quicker while saving time, effort and materials.

## **Specifications**

| Application:      | Light Duty Cable or Rope Pulling | Special Features: | Rot and Mildew Resistant Line |
|-------------------|----------------------------------|-------------------|-------------------------------|
| Container:        | Five-Gallon Bucket               | Overall Length:   | 6500' (2 km)                  |
| Tensile Strength: | 210 lb (95.2 kg)                 | Material:         | Polypropylene                 |
| Weight:           | 11.0 lb (5.0 kg)                 | Color:            | Orange/White                  |