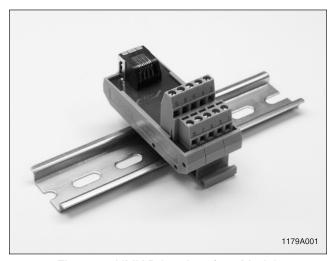

Figure 1. UMK RJ-11 Interface Module

# **Description**

The RJ-11/45 Interface modules allow the modular jack connection to be converted to discrete wiring. The interface is accomplished through traces on the PC board. The RJ-11/45 shield is fed through the module to a discrete connection. The module has a universal mounting foot for all types of standard DIN-rail.

Each module utilizes a shielded RJ-11/45 connector in either six, eight or ten positions and the Phoenix Contact reliable screw clamp terminal blocks for the discrete wire connections.

The RJ-11/45 Interface modules are ideal for the use of ethernet breakouts. This module provides for an easy solution to break ethernet cabling out to discrete wiring.