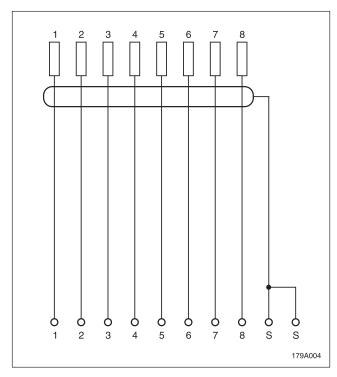

# **UMK RJ-11 Interface Module**

Figure 2. UMK RJ-11 Interface Module Dimensions

2

Figure 3. UMK RJ-11/45 Block Diagram