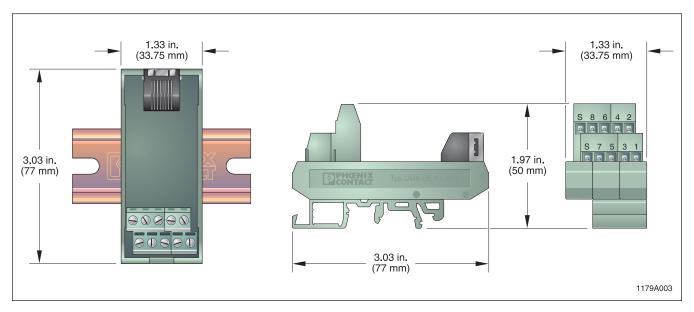

# **UMK RJ-11 Interface Module**

Figure 2. UMK RJ-11 Interface Module Dimensions

2

Figure 3. UMK RJ-11/45 Block Diagram

# General Specifications Technical Data 120 V per branch Rated voltage 1 A per branch Rated current 1 A per branch Maximum wire size 14 AWG General Utilizes a shielded RJ-11/45 connector Dimensions 1.97 in. Height 1.33 in. (33.75 mm) Depth 3.03 in. (77 mm)