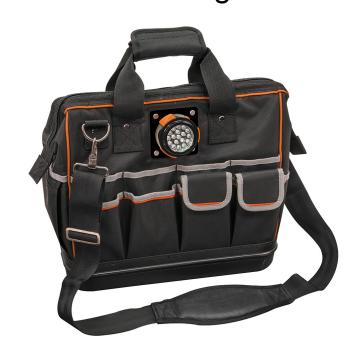

## Tradesman Pro™ Lighted Tool Bag

Illuminate inside your bag or your workspace with the Klein Tools Tradesman Pro Organizer Lighted Tool Bag. It features a removable LED light that can be positioned to shine inside or away from the bag. The light also has a hook and magnet for hands-free use.

## **Specifications**

| Application:       | Electricians          | Special Features: | Twist On/Off Removable Led Light with<br>Swivel Hook and Magnet, Orange Interior<br>for Easy Tool Visibility, Fully Molded Bottom<br>Protects From the Elements, Shoulder Strap<br>and Padded Handles |
|--------------------|-----------------------|-------------------|-------------------------------------------------------------------------------------------------------------------------------------------------------------------------------------------------------|
| Number of Pockets: | 31                    | Interior Pockets: | 14                                                                                                                                                                                                    |
| Exterior Pockets:  | 17                    | Overall Length:   | 15.25" (38.7 cm)                                                                                                                                                                                      |
| Overall Height:    | 14" (35.6 cm)         | Overall Width:    | 8" (20.3 cm)                                                                                                                                                                                          |
| Material:          | 1680d Ballistic Weave | Color:            | Black/Orange                                                                                                                                                                                          |
| Closure Type:      | Zipper                | Included:         | Shoulder Strap, Removable LED Light                                                                                                                                                                   |
| Weight:            | 5.0 lb (2.3 kg)       |                   |                                                                                                                                                                                                       |