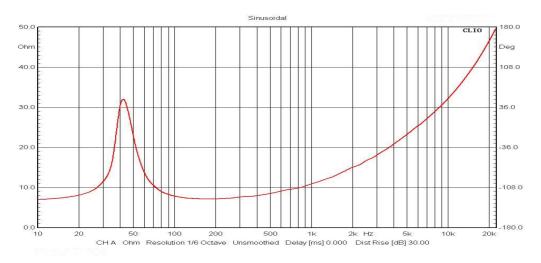

| Model Number:                | 55-2973               |           |
|------------------------------|-----------------------|-----------|
| GENERAL SPECIFICATIONS       |                       |           |
| Nominal Diameter:            | 12 inch               |           |
| Rated Lmpedance:             | 8 ohms                |           |
| Operating Bandwidth:         | 50–4k hz (-3dB)       |           |
| Power Handling Capacity:     | 120 Watts             |           |
| Sensitivity (1W/M):          | 91 dB(+-3dB)          |           |
| Voice Coil Diameter:         | 1.5 inch              |           |
| THIELE-SMALL PARAMRTERS      |                       |           |
| Resonance Frequency          | Fs:                   | 42 HZ     |
| DC Resistance                | Re:                   | 7.2 ohm   |
| Mechanical Q Factor          | Qms:                  | 3.24      |
| Electrical Q Factor          | Qes:                  | 0.5654    |
| Total Q Factor               | Qts:                  | 0. 4772   |
| Equivalent Cas air load      | Vas:                  | 122.6 L   |
| Surface Area of Cone         | Sd:                   | 0.0531 m2 |
| Efficiency Bandwidth Product | EBP                   | 74        |
| Voice Coil Over Hang         | X-max                 | 5 mm      |
| Voice Coil Inductance        | Le                    | 0. 9099mH |
| PHYSICAL INFORMATION         |                       |           |
| Basket:                      | Pressed steel chassis |           |
| Magnet Type:                 | 30 OZ                 |           |
| Cone Material:               | PP                    |           |
| Surround:                    | Rubber                |           |
| Dust Cap:                    | PP                    |           |
| Damper:                      | cloth                 |           |

## **Impedance** Curve

55-2973