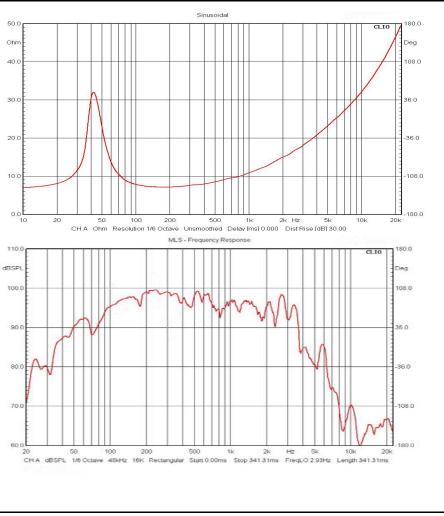

| Model Number:                | 55-2973               |           |
|------------------------------|-----------------------|-----------|
| GENERAL SPECIFICATIONS       |                       |           |
| Nominal Diameter:            | 12 inch               |           |
| Rated Lmpedance:             | 8 ohms                |           |
| Operating Bandwidth:         | 50–4k hz (-3dB)       |           |
| Power Handling Capacity:     | 120 Watts             |           |
| Sensitivity (1W/M):          | 91 dB(+-3dB)          |           |
| Voice Coil Diameter:         | 1.5 inch              |           |
| THIELE-SMALL PARAMRTERS      |                       |           |
| Resonance Frequency          | Fs:                   | 42 HZ     |
| DC Resistance                | Re:                   | 7.2 ohm   |
| Mechanical Q Factor          | Qms:                  | 3.24      |
| Electrical Q Factor          | Qes:                  | 0.5654    |
| Total Q Factor               | Qts:                  | 0. 4772   |
| Equivalent Cas air load      | Vas:                  | 122.6 L   |
| Surface Area of Cone         | Sd:                   | 0.0531 m2 |
| Efficiency Bandwidth Product | EBP                   | 74        |
| Voice Coil Over Hang         | X-max                 | 5 mm      |
| Voice Coil Inductance        | Le                    | 0. 9099mH |
| PHYSICAL INFORMATION         |                       |           |
| Basket:                      | Pressed steel chassis |           |
| Magnet Type:                 | 30 OZ                 |           |
| Cone Material:               | PP                    |           |
| Surround:                    | Rubber                |           |
| Dust Cap:                    | PP                    |           |
| Damper:                      | cloth                 |           |

## **Impedance** Curve

55-2973