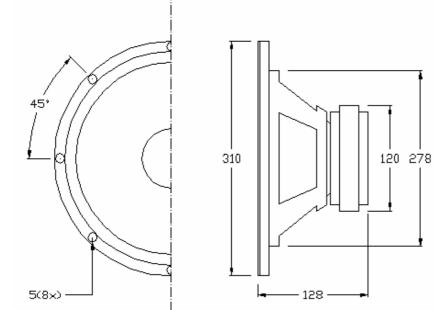

| Model Number:                | 55-2973               |           |
|------------------------------|-----------------------|-----------|
| GENERAL SPECIFICATIONS       |                       |           |
| Nominal Diameter:            | 12 inch               |           |
| Rated Lmpedance:             | 8 ohms                |           |
| Operating Bandwidth:         | 50–4k hz (-3dB)       |           |
| Power Handling Capacity:     | 120 Watts             |           |
| Sensitivity (1W/M):          | 91 dB(+-3dB)          |           |
| Voice Coil Diameter:         | 1.5 inch              |           |
| THIELE-SMALL PARAMRTERS      |                       |           |
| Resonance Frequency          | Fs:                   | 42 HZ     |
| DC Resistance                | Re:                   | 7.2 ohm   |
| Mechanical Q Factor          | Qms:                  | 3.24      |
| Electrical Q Factor          | Qes:                  | 0.5654    |
| Total Q Factor               | Qts:                  | 0. 4772   |
| Equivalent Cas air load      | Vas:                  | 122.6 L   |
| Surface Area of Cone         | Sd:                   | 0.0531 m2 |
| Efficiency Bandwidth Product | EBP                   | 74        |
| Voice Coil Over Hang         | X-max                 | 5 mm      |
| Voice Coil Inductance        | Le                    | 0. 9099mH |
| PHYSICAL INFORMATION         |                       |           |
| Basket:                      | Pressed steel chassis |           |
| Magnet Type:                 | 30 OZ                 |           |
| Cone Material:               | PP                    |           |
| Surround:                    | Rubber                |           |
| Dust Cap:                    | PP                    |           |
| Damper:                      | cloth                 |           |