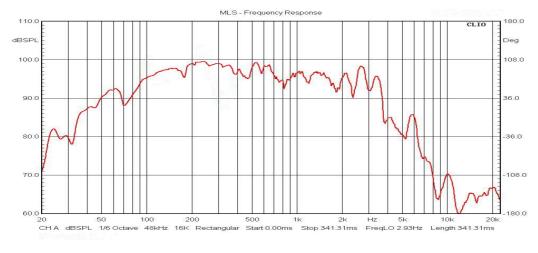

| Model Number:                | 55-2973               |           |
|------------------------------|-----------------------|-----------|
| GENERAL SPECIFICATIONS       |                       |           |
| Nominal Diameter:            | 12 inch               |           |
| Rated Lmpedance:             | 8 ohms                |           |
| Operating Bandwidth:         | 50–4k hz (-3dB)       |           |
| Power Handling Capacity:     | 120 Watts             |           |
| Sensitivity (1W/M):          | 91 dB(+-3dB)          |           |
| Voice Coil Diameter:         | 1.5 inch              |           |
| THIELE-SMALL PARAMRTERS      |                       |           |
| Resonance Frequency          | Fs:                   | 42 HZ     |
| DC Resistance                | Re:                   | 7.2 ohm   |
| Mechanical Q Factor          | Qms:                  | 3.24      |
| Electrical Q Factor          | Qes:                  | 0.5654    |
| Total Q Factor               | Qts:                  | 0. 4772   |
| Equivalent Cas air load      | Vas:                  | 122.6 L   |
| Surface Area of Cone         | Sd:                   | 0.0531 m2 |
| Efficiency Bandwidth Product | EBP                   | 74        |
| Voice Coil Over Hang         | X-max                 | 5 mm      |
| Voice Coil Inductance        | Le                    | 0. 9099mH |
| PHYSICAL INFORMATION         |                       |           |
| Basket:                      | Pressed steel chassis |           |
| Magnet Type:                 | 30 OZ                 |           |
| Cone Material:               | PP                    |           |
| Surround:                    | Rubber                |           |
| Dust Cap:                    | PP                    |           |
| Damper:                      | cloth                 |           |