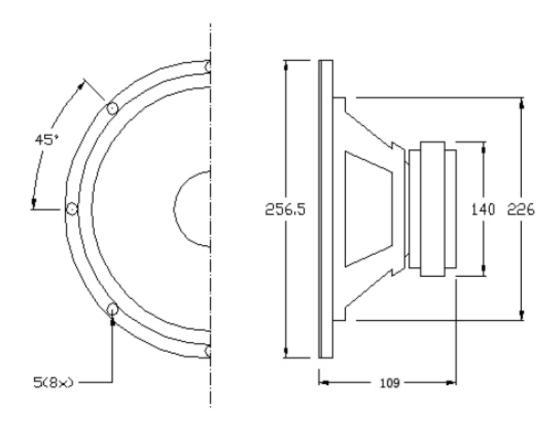

|



ALL DIMENSIONS ARE IN MILLIMETERS