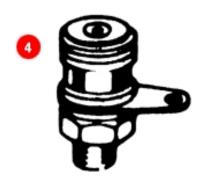

## **5501 MINIATURE CONNECTORS**

- **1.** 5501
- **2.** 5501M
- 3. 5501MF
- 4. 5501MP

Approximately 1/2 the size of standard microphone connectors. Ideal for miniature lapel microphones, musical instruments and wherever small cable is used. Accepts singleonductor shielded cable up to .187 inch (4.76 mm) diameter Coupling ring on 5501F removable for quick change of female to male type. Cable is braid spring clamped to body by hollow point set screw.

| Part<br>Number | Description | Mounting<br>Hole,<br>Inches (mm) |
|----------------|-------------|----------------------------------|
| 5501F          | Female Plug | -                                |
| ¤5501M         | Male Plug   | -                                |
| ¤5501MF        | Receptacle  | .375 (9.52)<br>(Front of panel)  |
| 5501MP         | Receptacle  | .375 (9.52)<br>(Front of panel)  |