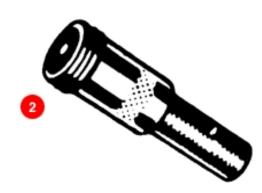

## **5501 MINIATURE CONNECTORS**

- **1.** 5501
- **2.** 5501M
- 3. 5501MF
- 4. 5501MP

Approximately 1/2 the size of standard microphone connectors. Ideal for miniature lapel microphones, musical instruments and wherever small cable is used. Accepts singleonductor shielded cable up to .187 inch (4.76 mm) diameter Coupling ring on 5501F removable for quick change of female to male type. Cable is braid spring clamped to body by hollow point set screw.

| Part<br>Number | Description | Mounting<br>Hole,<br>Inches (mm) |
|----------------|-------------|----------------------------------|
| 5501F          | Female Plug | -                                |
| ¤5501M         | Male Plug   | -                                |
| ¤5501MF        | Receptacle  | .375 (9.52)<br>(Front of panel)  |
| 5501MP         | Receptacle  | .375 (9.52)<br>(Front of panel)  |