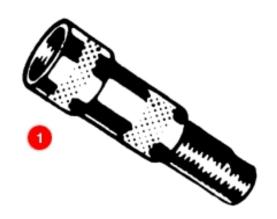

## **5501 MINIATURE CONNECTORS**

- **1.** 5501
- **2.** 5501M
- 3. 5501MF
- 4. 5501MP

Approximately 1/2 the size of standard microphone connectors. Ideal for miniature lapel microphones, musical instruments and wherever small cable is used. Accepts singleonductor shielded cable up to .187 inch (4.76 mm) diameter Coupling ring on 5501F removable for quick change of female to male type. Cable is braid spring clamped to body by hollow point set screw.

| Part<br>Number | Description | Mounting<br>Hole,<br>Inches (mm) |
|----------------|-------------|----------------------------------|
| 5501F          | Female Plug | -                                |
| ¤5501M         | Male Plug   | -                                |
| ¤5501MF        | Receptacle  | .375 (9.52)<br>(Front of panel)  |
| 5501MP         | Receptacle  | .375 (9.52)<br>(Front of panel)  |