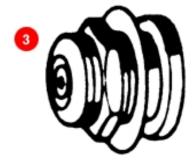

## **5501 MINIATURE CONNECTORS**

- **1.** 5501
- **2.** 5501M
- 3. 5501MF
- 4. 5501MP

Approximately 1/2 the size of standard microphone connectors. Ideal for miniature lapel microphones, musical instruments and wherever small cable is used. Accepts singleonductor shielded cable up to .187 inch (4.76 mm) diameter Coupling ring on 5501F removable for quick change of female to male type. Cable is braid spring clamped to body by hollow point set screw.

| Part<br>Number | Description | Mounting<br>Hole,<br>Inches (mm) |
|----------------|-------------|----------------------------------|
| 5501F          | Female Plug | -                                |
| ¤5501M         | Male Plug   | -                                |
| ¤5501MF        | Receptacle  | .375 (9.52)<br>(Front of panel)  |
| 5501MP         | Receptacle  | .375 (9.52)<br>(Front of panel)  |