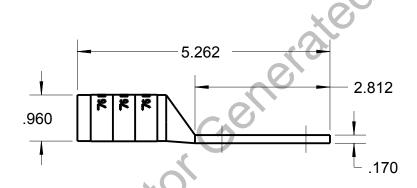

## CATALOG NO. 54874BENT

WIRE SIZE: 400 MCM

MATERIAL: HIGH CONDUCTIVITY COPPER

FINISH: TIN PLATED

| GENERAL NOTES                                                            | Thomas & Botts www.trb.com       |           |          |                        |
|--------------------------------------------------------------------------|----------------------------------|-----------|----------|------------------------|
| ALL DIMENSIONS ARE FOR     REFERENCE ONLY.     DIMENSIONS IN BRACKETS [] |                                  |           |          |                        |
| ARE IN METRIC UNITS.                                                     | DESCRIPTION:                     |           |          |                        |
| REVISIONS                                                                | 2 HOLE LUG                       |           |          |                        |
| ** CEE EDM ( **** )                                                      |                                  |           |          |                        |
| SEE ERN (****) FOR APPROVAL SIGNATURES                                   | ORIGINAL PROJECT NO / ( ERN NO ) | SHEET NO: | REV. NO: | DRAWING NO: WSD-002500 |
| & RELEASE DATE. PROJECT NO: ****                                         | /()                              | 1 OF 1    | В        | 54874BENT              |