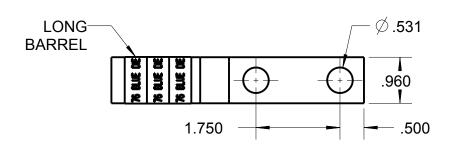

## CATALOG NO. 54874BENT

WIRE SIZE: 400 MCM

MATERIAL: HIGH CONDUCTIVITY COPPER

FINISH: TIN PLATED

| GENERAL NOTES                                                            | Thomas & Botts www.trb.com       |           |          |                        |
|--------------------------------------------------------------------------|----------------------------------|-----------|----------|------------------------|
| ALL DIMENSIONS ARE FOR     REFERENCE ONLY.     DIMENSIONS IN BRACKETS [] |                                  |           |          |                        |
| ARE IN METRIC UNITS.                                                     | DESCRIPTION:                     |           |          |                        |
| REVISIONS                                                                | 2 HOLE LUG                       |           |          |                        |
| ** CEE EDM ( **** )                                                      |                                  |           |          |                        |
| SEE ERN (****) FOR APPROVAL SIGNATURES                                   | ORIGINAL PROJECT NO / ( ERN NO ) | SHEET NO: | REV. NO: | DRAWING NO: WSD-002500 |
| & RELEASE DATE. PROJECT NO: ****                                         | /()                              | 1 OF 1    | В        | 54874BENT              |