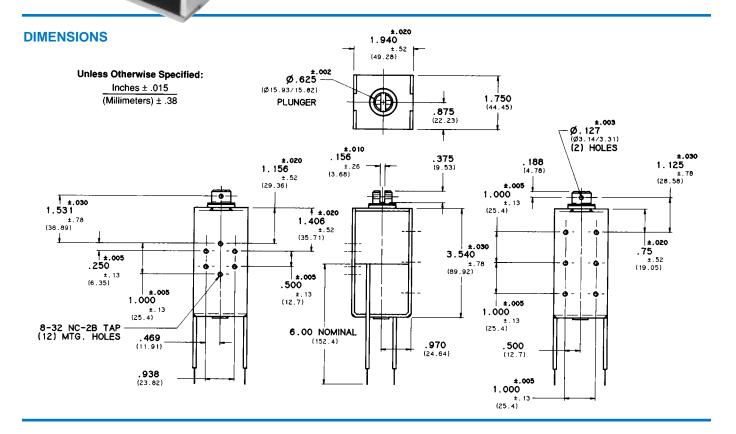

#### **MAXIMUM DIMENSIONS:**

Length 3.570 In.
Width 1.765 In.
Height 1.960 In.
Plunger Diameter Ø.627 In.