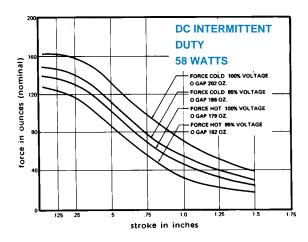

# **STANDARD POWER RATINGS:**

| DUTY         | NOMINAL DC POWER |  |  |  |
|--------------|------------------|--|--|--|
| Continuous   | 23 W             |  |  |  |
| Intermittent | 58 W             |  |  |  |
| Pulse        | 230 W            |  |  |  |

# **D-90 FORCE CURVES (CLASS A)**