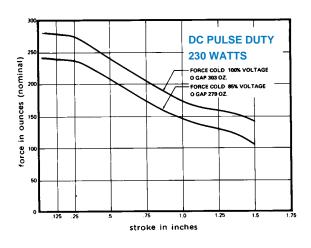

# **STANDARD POWER RATINGS:**

| DUTY         | NOMINAL DC POWER |  |  |  |
|--------------|------------------|--|--|--|
| Continuous   | 23 W             |  |  |  |
| Intermittent | 58 W             |  |  |  |
| Pulse        | 230 W            |  |  |  |

# **D-90 FORCE CURVES (CLASS A)**