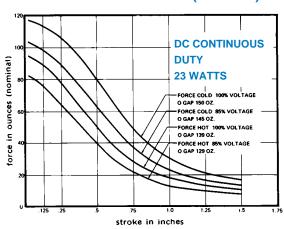

# **STANDARD POWER RATINGS:**

| DUTY         | NOMINAL DC POWER |  |  |  |
|--------------|------------------|--|--|--|
| Continuous   | 23 W             |  |  |  |
| Intermittent | 58 W             |  |  |  |
| Pulse        | 230 W            |  |  |  |

# **D-90 FORCE CURVES (CLASS A)**