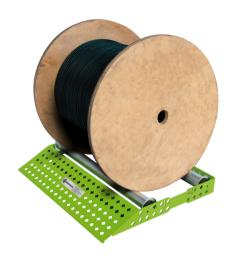

## Easy Roller cable drum unwinder

- ▶ Unique, user-friendly design
- > 30 % less weight
- ► Ramp with shallow incline

## **Characteristics**

- Light 30% less weight
- Easy loading and unloading of heavy cable drums thanks to the shallow inclined ramp
- Rollers with integrated side guides
- Possible to fit to the cable drum diameter

## Suitable for

- Large and small cable drums
- Width 530 mm, 200 kg carrying capacity
- Width 670 mm, 250 kg carrying capacity

| Item | Dimension<br>mm | Width<br>mm | Part No. |
|------|-----------------|-------------|----------|
| Wide | 670 x 605 x 95  | 670         | 52055384 |