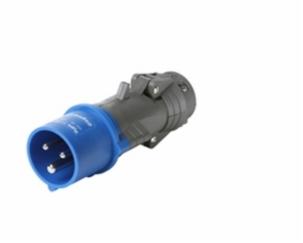

## Pin & Sleeve International Splashproof Plug - 52042

Double pole, Three wire, Plug. 16 amp, 220/240 volt.