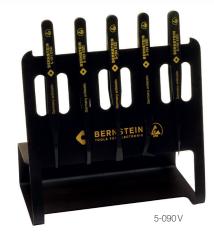

### 5-090 V 5-piece set of ESD Tweezers

aligned on ESD tool holder VARIO

Content: 5 Tweezers made of dissipative, glass fiber reinforced plastic, 120 mm straight,

rounded tips,  $2\,\text{mm}$  wide straight,  $3\,\text{mm}$  flat-hand tips grip surface offset straight, flat,  $6\,\text{mm}$  wide tips bent, pointed tips straight, pointed tips, grip surface offset

Weight: 400 g