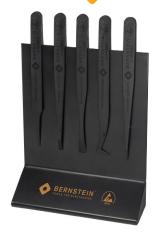

### 5-180 5-piece set of ESD plastic tweezers

aligned on ESD tool holder

Content: 5 Tweezers made of dissipative, glass fiber reinforced plastic,

120 mm straight, rounded tips, 2 mm wide straight, 3 mm flat-hand tips grip surface offset straight, flat, 6 mm wide tips bent, pointed

tips straight, pointed tips, grip surface offset

Weight: 200 g

aligned on ESD tool holder VARIO

 $\textbf{Content:} \qquad 5 \, \text{Tweezers made of dissipative, glass fiber reinforced plastic, 120 mm straight,} \\$ 

rounded tips, 2 mm wide straight, 3 mm flat-hand tips grip surface offset straight, flat, 6 mm wide tips bent, pointed tips straight, pointed tips, grip surface offset,

1 Sepcial Tweezers with interchangeable ESD ceramic tips No. 5-454

Weight: 460 g