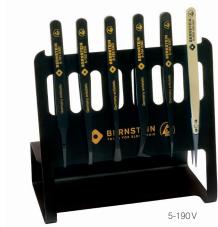

### 5-180 5-piece set of ESD plastic tweezers

aligned on ESD tool holder

Content: 5 Tweezers made of dissipative, glass fiber reinforced plastic,

120 mm straight, rounded tips, 2 mm wide straight, 3 mm flat-hand tips grip surface offset straight, flat, 6 mm wide tips bent, pointed

tips straight, pointed tips, grip surface offset

Weight: 200 g

aligned on ESD tool holder VARIO

 $\textbf{Content:} \qquad 5 \, \text{Tweezers made of dissipative, glass fiber reinforced plastic, 120 mm straight,} \\$ 

rounded tips, 2 mm wide straight, 3 mm flat-hand tips grip surface offset straight, flat, 6 mm wide tips bent, pointed tips straight, pointed tips, grip surface offset,

1 Sepcial Tweezers with interchangeable ESD ceramic tips No. 5-454

Weight: 460 g