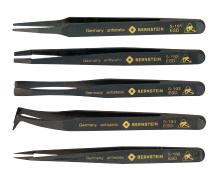

## **ESD-TWEEZERS**

made from dissipative, black, glass fiber-reinforced plastic material, acid-resistant, melting point 175°C

| No.   | Length |        | Finish                                      | Weight |
|-------|--------|--------|---------------------------------------------|--------|
|       | mm     | inch   |                                             | g      |
| 5-191 | 120    | 4 3/4" | straight, rounded tips, 2 mm wide           | 5      |
| 5-192 | 120    | 4 3/4" | straight, 3 mm flat-hand tips               | 4      |
|       |        |        | grip surface offset                         |        |
| 5-193 | 120    | 4 3/4" | straight, flat, 6 mm wide tips              | 5      |
| 5-194 | 120    | 4 3/4" | bent, pointed tips                          | 5      |
| 5-195 | 120    | 4 3/4" | straight, pointed tips, grip surface offset | 4      |