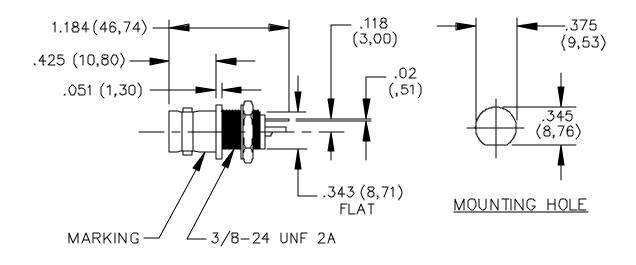

## **ORDERING INFORMATION:** Model 5148

All dimensions are in inches. Tolerances (except noted):  $.xx = \pm.02$ " (,51 mm),  $.xxx = \pm.005$ " (,127 mm). All specifications are to the latest revisions. Specifications are subject to change without notice. Registered trademarks are the property of their respective companies. Made in USA