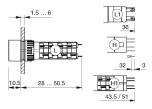

t} & \mbox{$\varnothing$ 16 mm} \\ \mbox{Design} & \mbox{raised} \end{array}$ 

**Front** 

Front dimension 18 mm x 24 mm
Front shape rectangular
Front bezel colour black
Front bezel material Plastic

Other Attributes

Weight 0,007 kg

Operating-/Indication part

Lens illumination illuminative

**IP-Rating** 

Front protection IP65

**Connection Method** 

Terminal Universal 2.0 x 0.5 mm

**Actuator** 

Switching action Momentary
Housing colour black
Housing material Plastic

Switching element

Switching system Low-level element

Contacts 1 NO
Switching voltage 42 V AC/DC
Switching current 0.1 A

Contact material

**Function** 

Illuminated pushbutton

e a o

# EAO – Your Expert Partner for **Human Machine Interfaces**

## 51-425.036 - Illuminated pushbutton actuator

#### **Dimensions**



H = Universal terminal 2.0 x 0.5 mm

#### **Mounting cut-outs**



#### Wiring diagram



#### **Component layout**





#### Legend

Contacts: NO = Normally open Switching action: B = Momentary