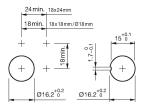

nd{array}$ 

**Front** 

Front dimension 18 mm x 24 mm
Front shape rectangular
Front bezel colour black
Front bezel material Plastic

Other Attributes

Weight 0,007 kg

Operating-/Indication part

Lens illumination illuminative

**IP-Rating** 

Front protection IP65

**Connection Method** 

Terminal Universal 2.0 x 0.5 mm

**Actuator** 

Switching action Momentary
Housing colour black
Housing material Plastic

Switching element

Switching system Low-level element

Contacts 1 NO
Switching voltage 42 V AC/DC
Switching current 0.1 A

Contact material

**Function** 

Illuminated pushbutton

e a o

# EAO – Your Expert Partner for **Human Machine Interfaces**

## 51-425.036 - Illuminated pushbutton actuator

#### **Dimensions**



H = Universal terminal 2.0 x 0.5 mm

#### **Mounting cut-outs**



#### Wiring diagram



#### **Component layout**





#### Legend

Contacts: NO = Normally open Switching action: B = Momentary