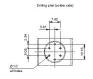

Front shape rectangular
Front bezel colour black
Front bezel material Plastic

Other Attributes

Weight 0,007 kg

Operating-/Indication part

Lens illumination illuminative

**IP-Rating** 

Front protection IP65

**Connection Method** 

Terminal Universal 2.0 x 0.5 mm

**Actuator** 

Switching action Momentary
Housing colour black
Housing material Plastic

Switching element

Switching system Low-level element

Contacts 1 NO
Switching voltage 42 V AC/DC
Switching current 0.1 A

Contact material

**Function** 

Illuminated pushbutton

e a o

# EAO – Your Expert Partner for **Human Machine Interfaces**

## 51-425.036 - Illuminated pushbutton actuator

#### **Dimensions**



H = Universal terminal 2.0 x 0.5 mm

#### **Mounting cut-outs**



#### Wiring diagram



#### **Component layout**





#### Legend

Contacts: NO = Normally open Switching action: B = Momentary