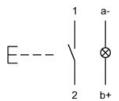

#### Wiring diagram

#### Legend

Contacts: NO = Normally open Switching action: B = Momentary