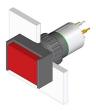

#### 51-425.036 - Illuminated pushbutton actuator

Attention: The preview is based on a sample product. This can differ from your current configuration.

Mounting

 $\begin{array}{ll} \mbox{Mounting cut-out} & \mbox{$\varnothing$ 16 mm} \\ \mbox{Design} & \mbox{raised} \end{array}$ 

**Front** 

Front dimension 18 mm x 24 mm
Front shape rectangular
Front bezel colour black
Front bezel material Plastic

Other Attributes

Weight 0,007 kg

Operating-/Indication part

Lens illumination illuminative