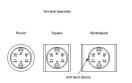

#### Wiring diagram

#### Legend

Contacts: NO = Normally open Switching action: B = Momentary