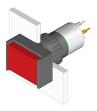

## 51-421.036 - Illuminated pushbutton actuator

#### 51-421.036 - Illuminated pushbutton actuator

Attention: The preview is based on a sample product. This can differ from your current configuration.

#### **Function**

Illuminated pushbutton

e a o