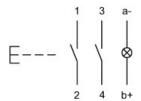

#### Wiring diagram

#### **Component layout**

#### Legend

Contacts: NO = Normally open Switching action: B = Momentary