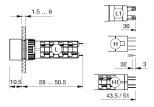

\mbox{Design} & \mbox{raised} \end{array}$ 

#### **Front**

Front dimension 18 mm x 24 mm
Front shape rectangular
Front bezel colour black
Front bezel material Plastic

#### Other Attributes

Weight 0.007 kg

#### Operating-/Indication part

Lens illumination illuminative

#### **IP-Rating**

Front protection IP65

#### **Connection Method**

Terminal Universal 2.0 x 0.5 mm

#### **Actuator**

Switching action Momentary
Housing colour black
Housing material Plastic

#### Switching element

Switching system Low-level element

Contacts 2 NO Switching voltage 42 V AC/DC Switching current 0.1 A

Contact material

#### **Function**

Illuminated pushbutton

e a o

# EAO – Your Expert Partner for **Human Machine Interfaces**

## 51-421.036 - Illuminated pushbutton actuator

#### **Dimensions**



H = Universal terminal 2.0 x 0.5 mm

#### **Mounting cut-outs**



#### Wiring diagram



#### **Component layout**





#### Legend

Contacts: NO = Normally open Switching action: B = Momentary