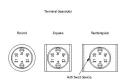

#### Wiring diagram

#### **Component layout**

#### Legend

Contacts: NO = Normally open Switching action: B = Momentary