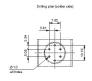

#### Mounting

 $\begin{array}{ll} \mbox{Mounting cut-out} & \mbox{$\varnothing$ 16 mm} \\ \mbox{Design} & \mbox{raised} \end{array}$ 

#### **Mounting cut-outs**