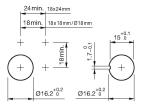

dimension 18 mm x 24 mm
Front shape rectangular
Front bezel colour black
Front bezel material Plastic

#### Other Attributes

Weight 0.007 kg

#### Operating-/Indication part

Lens illumination illuminative

#### **IP-Rating**

Front protection IP65

#### **Connection Method**

Terminal Universal 2.0 x 0.5 mm

#### **Actuator**

Switching action Momentary
Housing colour black
Housing material Plastic

#### Switching element

Switching system Low-level element

Contacts 2 NO Switching voltage 42 V AC/DC Switching current 0.1 A

Contact material

#### **Function**

Illuminated pushbutton

e a o

# EAO – Your Expert Partner for **Human Machine Interfaces**

## 51-421.036 - Illuminated pushbutton actuator

#### **Dimensions**



H = Universal terminal 2.0 x 0.5 mm

#### **Mounting cut-outs**



#### Wiring diagram



#### **Component layout**





#### Legend

Contacts: NO = Normally open Switching action: B = Momentary