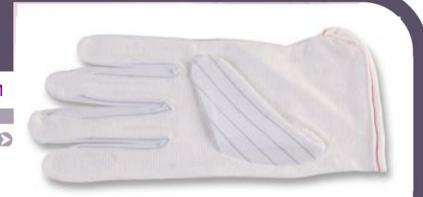

## **ESD SAFE GLOVES - DOTTED PALM**

ESD Safe Gloves have a non-slip silicon coated surface with delicate round tip finishing. ESD Safe Gloves are manufactured from an elastic, non-bright processed fabric containing a continuous filament knitted with a carbon core.

ESD Safe Gloves with Silicon Dotted Palm and Fingers have excellent sweat absorbency and are extremely comfortable due to the use of 100% cotton lining in their manufacture.

Palm: PVC embossed and 100% Cotton Lining Back: 100% polyester with conductive carbon line

every 10mm

PVC Dotting Palm non-slip properties
Good Elasticity
Excellent Sweat
Washable
Absorbency
Good ventilation
Delicate round tip finishing
Surface Resistivity: 10-6 /ohms SQ
Micro-electronics
Assembly
Packing