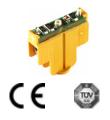

## LED, FS technology QC Clip, 24 Volt, yellow



## description

## technical data

| > genera         | I                                       |        |
|------------------|-----------------------------------------|--------|
| illumina         | ated                                    | Yes    |
| Lumino           | ous element color                       | yellow |
| Lumino           | ous elements                            | LED    |
| RoHS of          | compliant                               | Yes    |
| REACH            | l compliant                             | Yes    |
| > electri        | cal data                                |        |
| Rated            | operating voltage                       | 24 V   |
| Operat<br>elemer | ing voltage of the luminous<br>nt, min. | 19.2 V |
|                  | ing voltage of the lum