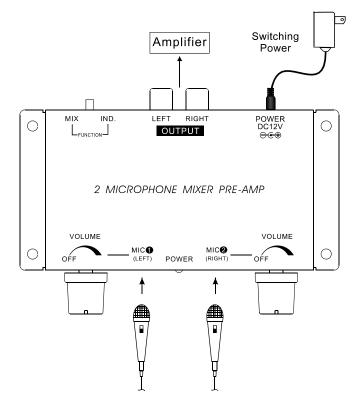

## **Specifications**

Input Microphone Type Input Impedance Mic Pre-Amplifier Gain Signal to Noise Ratio Power Source

- : 6.35mm Dynamic Microphone
- : 600Ω
- : 50dB
- : 80dB
- : 12V DC

Diagram