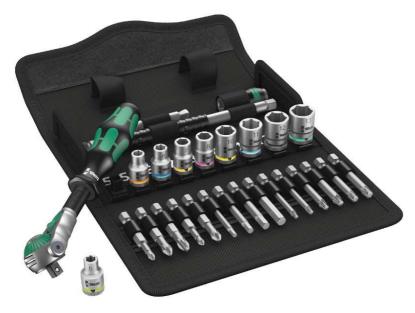

1/4" drive, metric

EAN 4013288174000 Dimension: 205x110x60 mm

 Code:
 05004016001
 Weight:
 853 g

 Article-No.
 Country of origin:
 CZ

 Customs tariff no.:
 82041100

- Freely pivoting ratchet head with 5 predefined locking positions

- Fine-pitched with 72 teeth
- Small return angle of only 5°
- Free-turning sleeve for high working speeds
- Take it easy Tool Finder: colour coding according to profile and size

Incredibly compact set arrangement with many tools in a minimum of space. A completely new ratchet set feeling thanks to the unique textile boxes that are very robust and durable. They can be positioned upright for tidy storage on the workshop shelf. Additional surface protection due to textile outer material. Low weight and volume for simpler mobility. "Take it easy" Tool Finder with colour coding according to sizes.